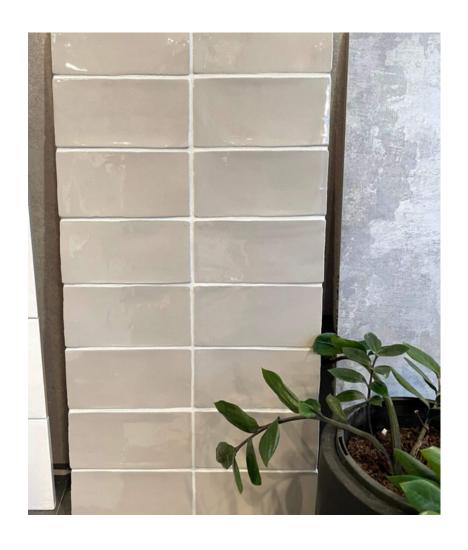

#### **MOTTO SUBWAY**

60x240mm brick tile with shade variation. Made in Japan. Suitable for walls.

SEA GREEN - 17m2

now \$95 per m2