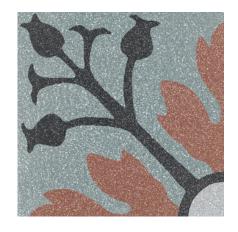

#### PIETRE TRE

PORCELAIN TILE.

MADE IN ITALY.

Suitable for floors and walls.

now \$400 total

for 7.6m2 available