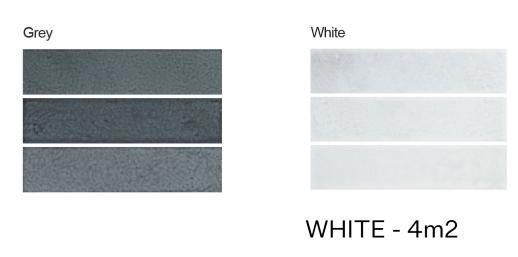

#### SEATTLE SERIES

PORCELAIN TILE. Made in Italy. Suitable for floors and walls.

WHITE 300x600

WHITE DECOR 600x600 - 5m2

### now \$45 per m2

Large format. Suitable for floors and walls.

BEREN COAL stone look 600x600 29m2 available

BEREN DARK GREY stone look 600x600 24m2 available