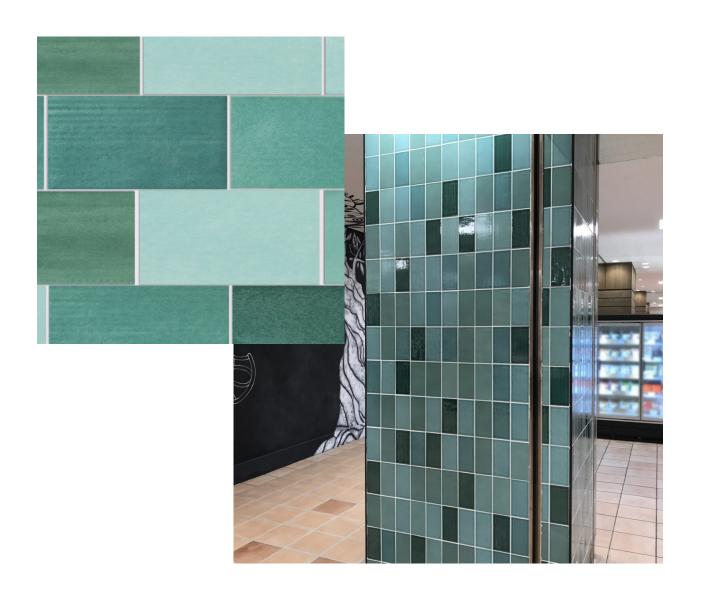

#### **AMANO SERIES**

Handmade Look Ceramic tile, made in Spain.
Suitable for walls.

GRIS SOFT GREY GLOSS 75x150 - 8m2

AQUA VERDE GLOSS 75x150 - 11m2