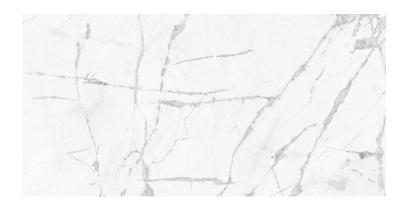

#### PIETRE TRE

PORCELAIN TILE.

MADE IN ITALY.

Suitable for floors and walls.

now \$400 total

for 7.6m2 available