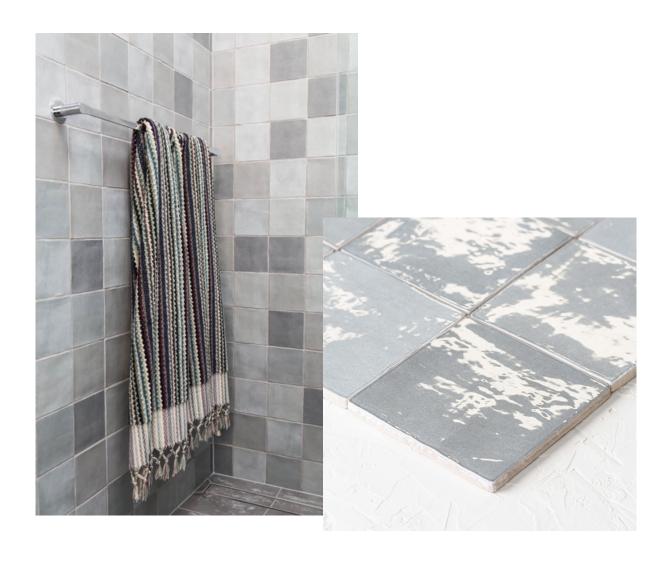

#### PIETRANTICA MULTI

PORCELAIN TILE WITH SHADING VARIATION.

Made in Italy.

Suitable for floors and walls

600X1200 - \$50 per m2. 13m2 avail 300x600 - \$30 per m2. 17m2 avail

Large format. Suitable for floors and walls.