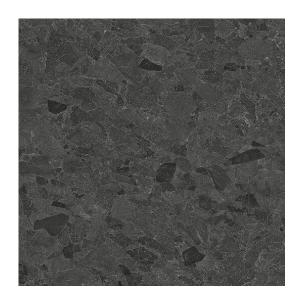

### now \$55 per m2

Large format. Suitable for floors and walls.

BEREN BISCUIT stone look 600x600 50m2 available

BEREN BLACK stone look 600x600 6m2 available