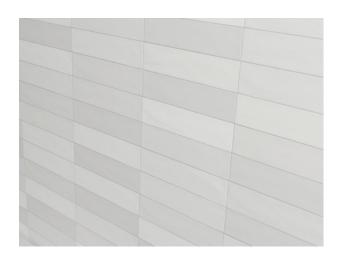

#### STRATFORD NATURAL

Porcelain with R11 slip rating.
Suitable for internal & external floors and walls.

WHITE 300x600 600x600

CLAY 600x600

GREY 600x600 only 10m2 available

Suitable for floors and walls.

RESOLUTION LINEN 300x600 96m2 available