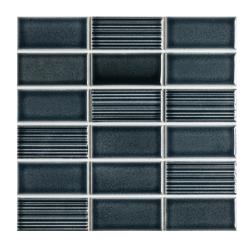

#### **MOTTO SUBWAY**

60x240mm brick tile with shade variation. Made in Japan. Suitable for walls.

SEA GREEN - 17m2

now \$95 per m2

#### SUIREN BRICK

100x200mm brick tile with shade variation. Made in Japan. Suitable for walls.

# now \$85 per m2