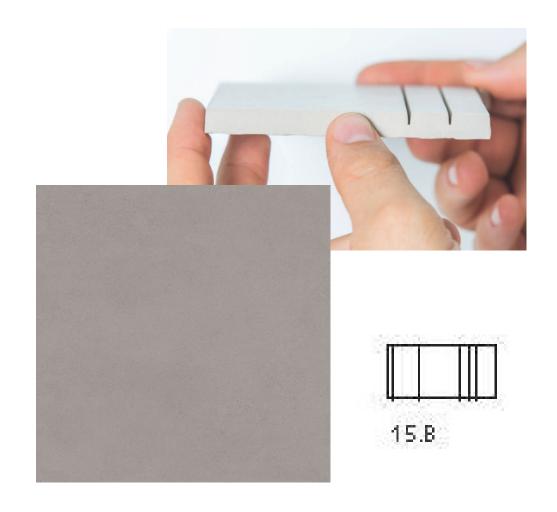

#### CAVA GREY 15.B DECOR

PORCELAIN TILE WITH WATERJET LINES MADE IN SPAIN. Suitable for floors and walls 150X300 - 4.5m2