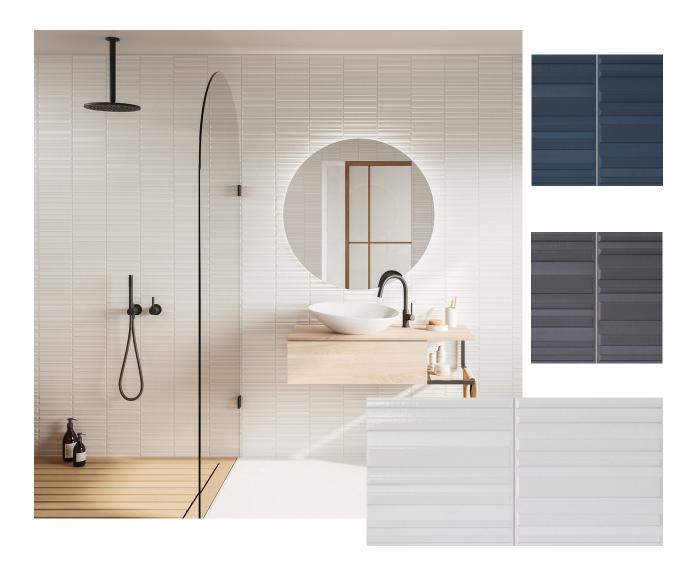

#### STRATFORD NATURAL

Porcelain with R11 slip rating.
Suitable for internal & external floors and walls.

WHITE 300x600 600x600

CLAY 600x600

GREY 600x600 only 10m2 available

Suitable for floors and walls.

RESOLUTION LINEN 300x600 96m2 available