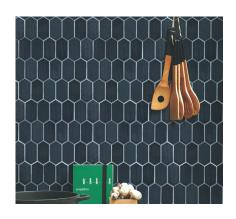

#### **CHAT MOSAIC**

47x97mm long hex mosaic. Made in Japan. Suitable for walls.

DARK BLUE 1.8m2 available

WHITE 2.4m2 available

ROCKPOOL 45m2 available