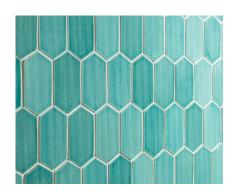

#### **CHAT MOSAIC**

47x97mm long hex mosaic. Made in Japan. Suitable for walls.

DARK BLUE 1.8m2 available

WHITE 2.4m2 available

ROCKPOOL 45m2 available

### now \$95 per m2