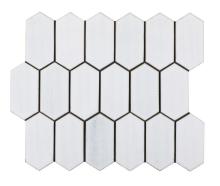

#### **CHAT MOSAIC**

47x97mm long hex mosaic. Made in Japan. Suitable for walls.

DARK BLUE 1.8m2 available

WHITE 2.4m2 available

ROCKPOOL 45m2 available

### now \$95 per m2