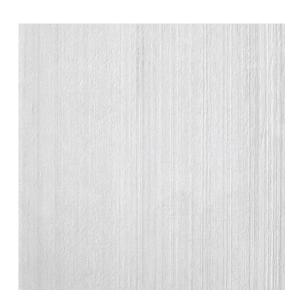

#### STRATFORD NATURAL

Porcelain with R11 slip rating.
Suitable for internal & external floors and walls.

WHITE 300x600 600x600

CLAY 600x600

GREY 600x600 only 10m2 available

Suitable for floors and walls.

RESOLUTION LINEN 300x600 96m2 available