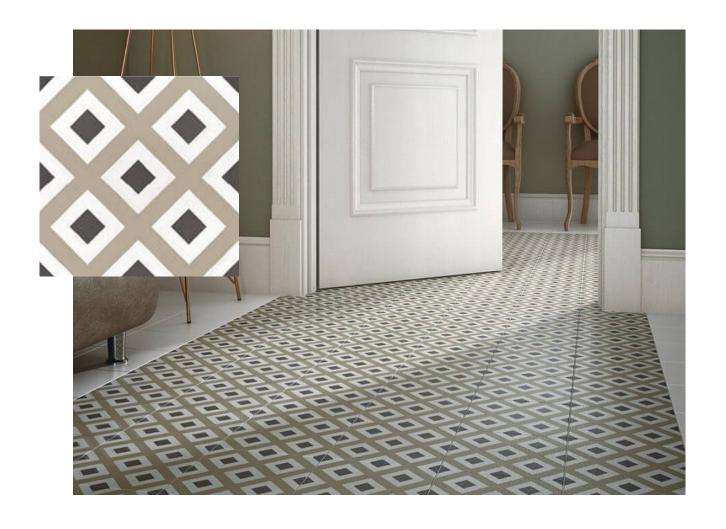

#### PIETRANTICA MULTI

PORCELAIN TILE WITH SHADING VARIATION.

Made in Italy.

Suitable for floors and walls

600X1200 - \$50 per m2. 13m2 avail 300x600 - \$30 per m2. 17m2 avail

Large format. Suitable for floors and walls.