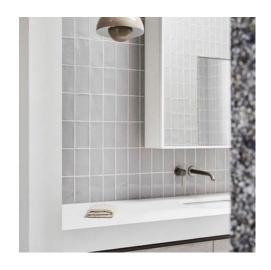

# TIENTO

#### PIETRE TRE

PORCELAIN TILE.

MADE IN ITALY.

Suitable for floors and walls.

now \$400 total

for 7.6m2 available