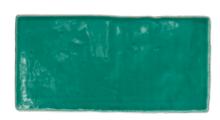

#### **MOTTO SUBWAY**

60x240mm brick tile with shade variation. Made in Japan. Suitable for walls.

SEA GREEN - 17m2

now \$95 per m2