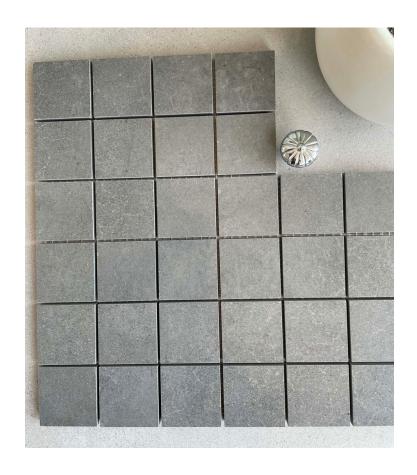

#### PIETRE TRE

PORCELAIN TILE.

MADE IN ITALY.

Suitable for floors and walls.

now \$400 total

for 7.6m2 available