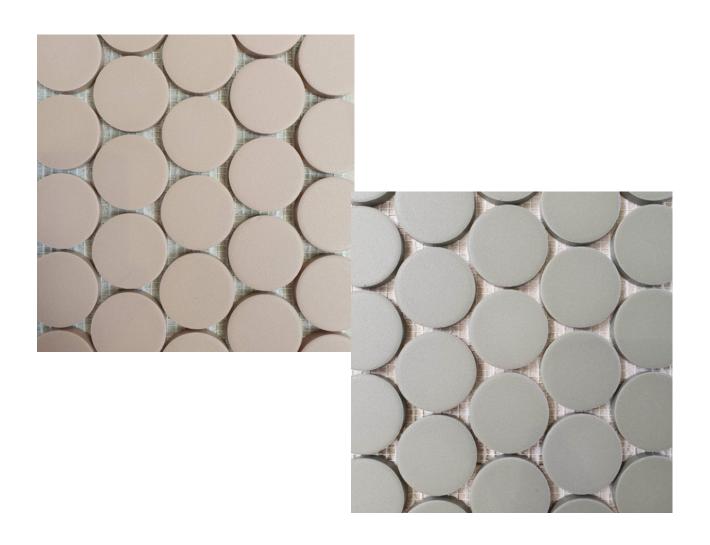

#### LARGE ROUND MOSAIC

FULL BODY PORCELAIN. MADE IN ITALY. P5 slip rating for floors.

50mm diameter circle on mosaic sheet PINK - 23m2. GREEN - 1.3m2