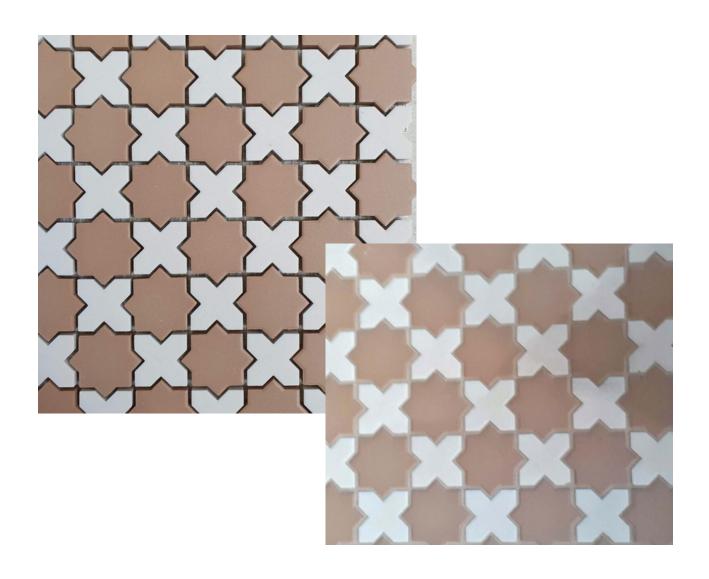

#### PIETRE TRE

PORCELAIN TILE.

MADE IN ITALY.

Suitable for floors and walls.

now \$400 total

for 7.6m2 available