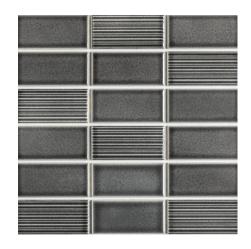

#### **MOTTO SUBWAY**

60x240mm brick tile with shade variation. Made in Japan. Suitable for walls.

SEA GREEN - 17m2

now \$95 per m2

#### SUIREN BRICK

100x200mm brick tile with shade variation. Made in Japan. Suitable for walls.

# now \$85 per m2