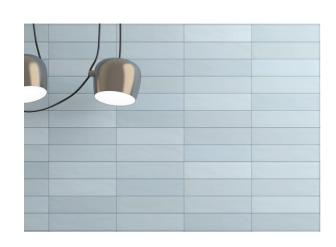

#### STRATFORD NATURAL

Porcelain with R11 slip rating.
Suitable for internal & external floors and walls.

WHITE 300x600 600x600

CLAY 600x600

GREY 600x600 only 10m2 available

Suitable for floors and walls.

RESOLUTION LINEN 300x600 96m2 available