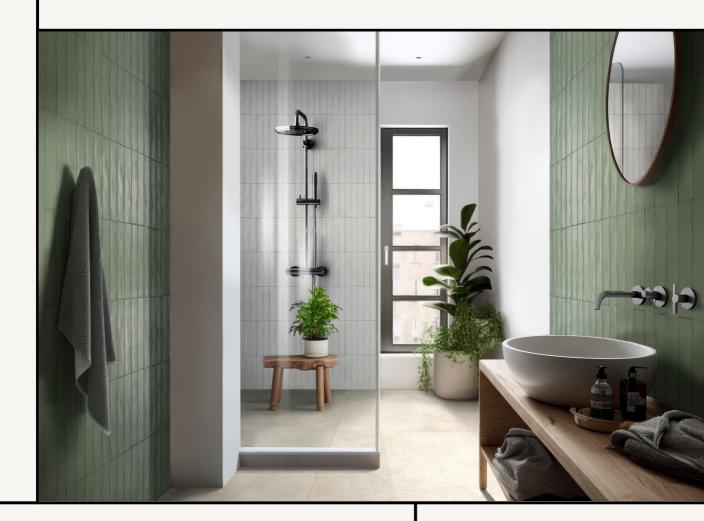

TIENTO

03 9510 5055 hello@tiento.com.au

TIENTO.COM.AU

The long and thin size of the Romano brick tile, with its streamlined look, inspires original compositions in residential and commercial spaces. This 53x300mm format with uneven edges, covers walls with varied texture and a crafted feel, cleverly adapted to a contemporary style.

Available in 6 colours and suitable for use on internal and external walls. Made in Italy.