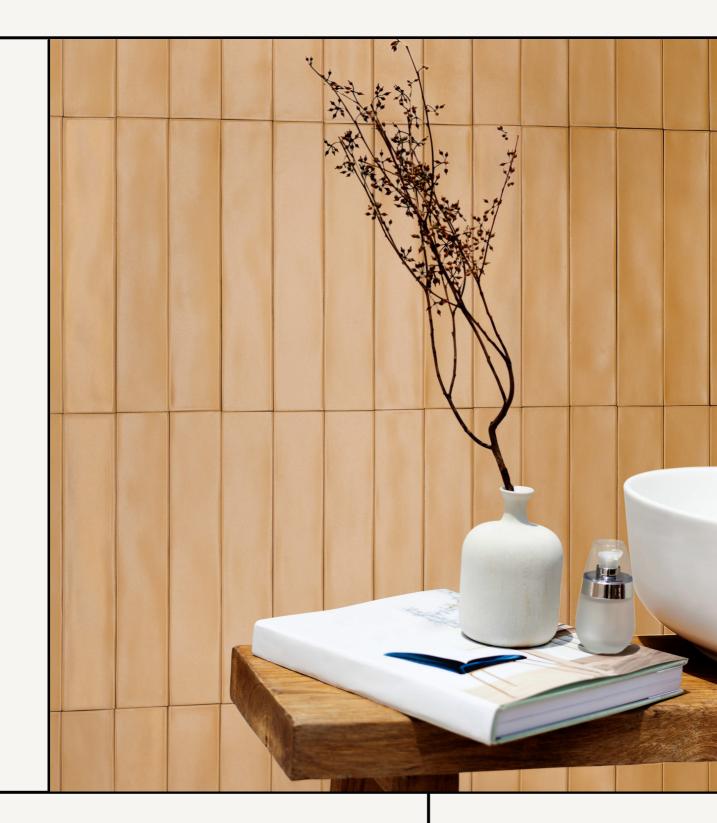

TIENTO

03 9510 5055 hello@tiento.com.au

TIENTO.COM.AU

The long and thin size of the Romano brick tile, with its streamlined look, inspires original compositions in residential and commercial spaces. This 53x300mm format with uneven edges, covers walls with varied texture and a crafted feel, cleverly adapted to a contemporary style.

Available in 6 colours and suitable for use on internal and external walls. Made in Italy.

# TIENTO

03 9510 5055 hello@tiento.com.au

TIENTO.COM.AU

SIZE(MM): 53x300 Brick 10mm thickness