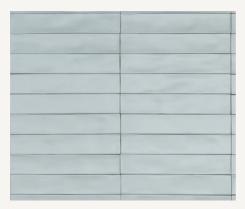

# TIENTO

03 9510 5055 hello@tiento.com.au

TIENTO.COM.AU

SIZE(MM): 53x300 Brick 10mm thickness

#### COLOURS:

LIGHT BLUE

GRES

PETAL

GREEN

YELLOW