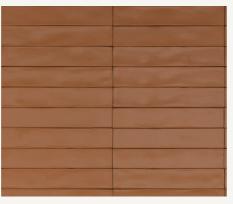

# TIENTO

03 9510 5055 hello@tiento.com.au

TIENTO.COM.AU

SIZE(MM): 53x300 Brick 10mm thickness

#### COLOURS:

LIGHT BLUE

GRES

PETAL

GREEN

YELLOW