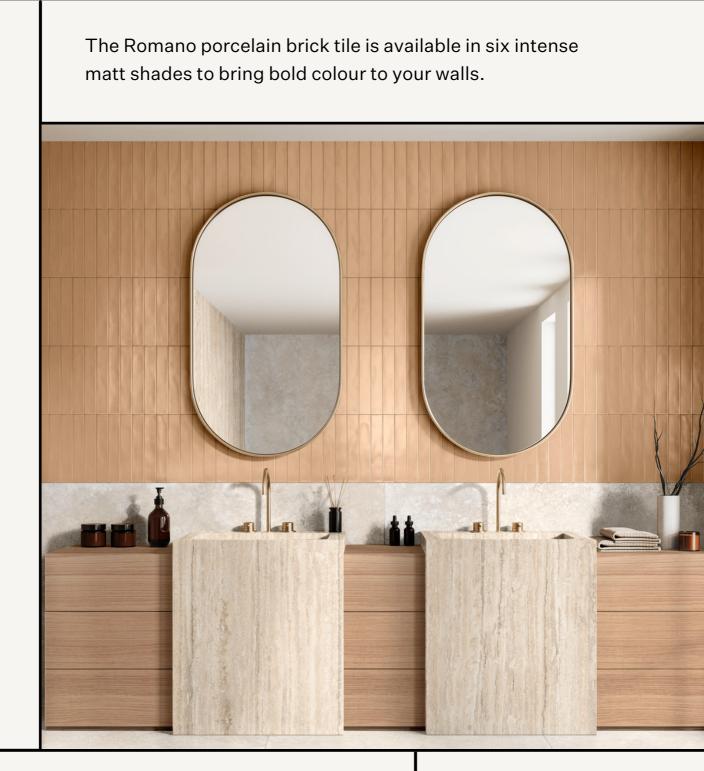

TIENTO

03 9510 5055 hello@tiento.com.au

TIENTO.COM.AU

The long and thin size of the Romano brick tile, with its streamlined look, inspires original compositions in residential and commercial spaces. This 53x300mm format with uneven edges, covers walls with varied texture and a crafted feel, cleverly adapted to a contemporary style.

Available in 6 colours and suitable for use on internal and external walls. Made in Italy.