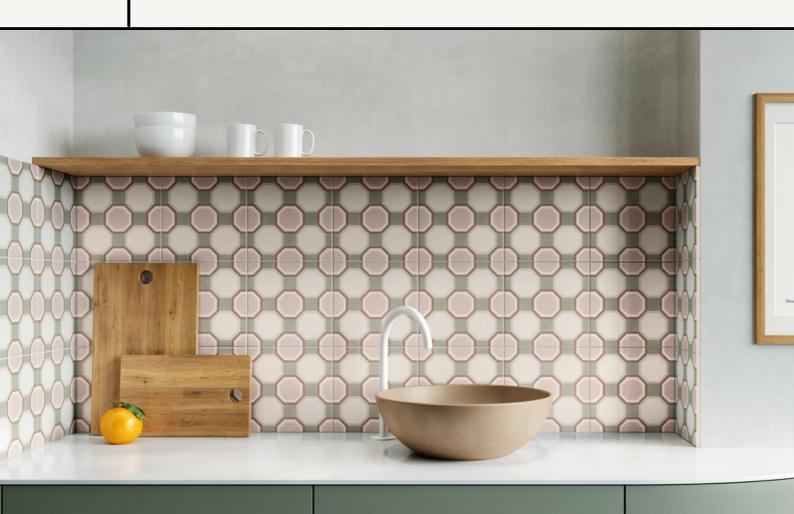

Made in Spain. Suitable for walls and floors with an R10 slip rating.

Available in Pink or Sand in 3 patterns, Diamond, Geometric or Square.

### PORTIA GEOMETRIC

SIZE(MM):

223x223. 10mm thickness.

#### **COLOURS:**

SAND

PINK