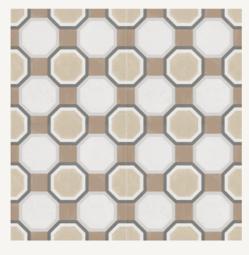

### PORTIA GEOMETRIC

SIZE(MM):

223x223. 10mm thickness.

#### **COLOURS:**

SAND

PINK