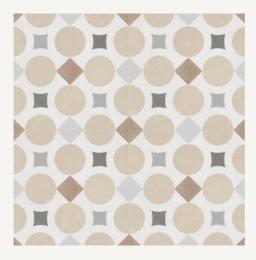

### PORTIA GEOMETRIC

SIZE(MM):

223x223. 10mm thickness.

#### **COLOURS:**

SAND

PINK