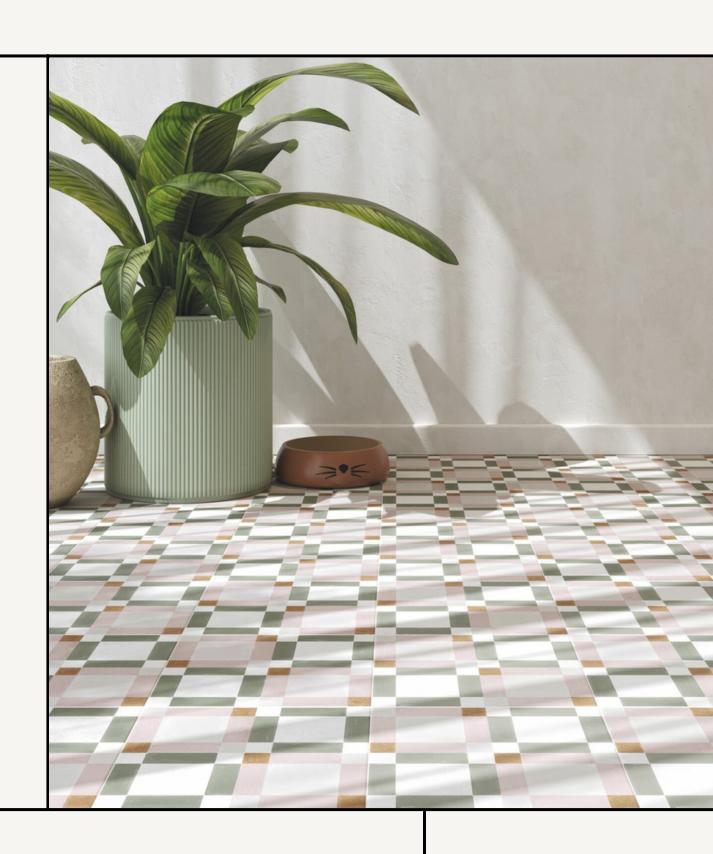

## PORTIA SERIES

223x223 porcelain tile series available in 3 different patterns and 2 colourways. Made in Spain. Suitable for walls and floors with R10 slip resistance.

TIENTO

03 9510 5055 hello@tiento.com.au TIENTO.COM.AU

## PORTIA SERIES

The Portia pattern tile series unites a handcrafted appearance with geometrics and colour. Its harmonious mix of colours and geometric motifs lend it personality and decorative charm.

Linear brushstrokes of colour on a cement background add a distinctive, colourful, handcrafted touch.

Made in Spain. Suitable for walls and floors with an R10 slip rating.

Available in Pink or Sand in 3 patterns, Diamond, Geometric or Square.