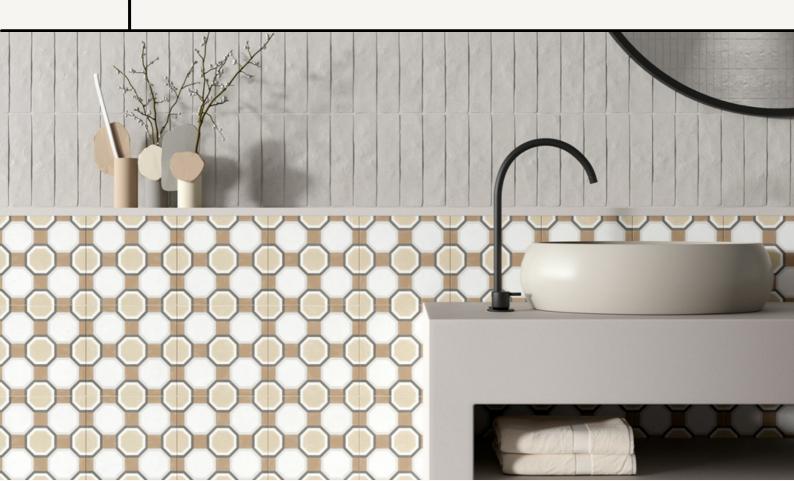

## PORTIA SERIES

The Portia pattern tile series unites a handcrafted appearance with geometrics and colour. Its harmonious mix of colours and geometric motifs lend it personality and decorative charm.

Linear brushstrokes of colour on a cement background add a distinctive, colourful, handcrafted touch.

Made in Spain. Suitable for walls and floors with an R10 slip rating.

Available in Pink or Sand in 3 patterns, Diamond, Geometric or Square.