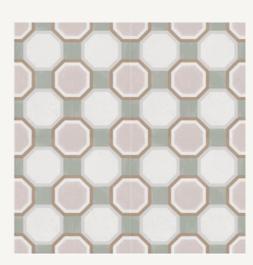

### PORTIA GEOMETRIC

SIZE(MM):

223x223. 10mm thickness.

#### **COLOURS:**

SAND

PINK