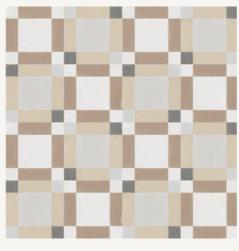

es available in 3 different patterns and 2 colourways. Made in Spain. Suitable for walls and floors with R10 slip resistance.



TIENTO

03 9510 5055 hello@tiento.com.au TIENTO.COM.AU

## PORTIA SERIES

The Portia pattern tile series unites a handcrafted appearance with geometrics and colour. Its harmonious mix of colours and geometric motifs lend it personality and decorative charm.

Linear brushstrokes of colour on a cement background add a distinctive, colourful, handcrafted touch.

Made in Spain. Suitable for walls and floors with an R10 slip rating.

Available in Pink or Sand in 3 patterns, Diamond, Geometric or Square.



## PORTIA DIAMOND

### SIZE(MM):

223x223. 10mm thickness.

### **COLOURS:**







PINK



# PORTIA SQUARE

SIZE(MM):

223x223. 10mm thickness.

### **COLOURS:**







### PORTIA GEOMETRIC

SIZE(MM):

223x223. 10mm thickness.

#### **COLOURS:**





SAND

PINK



## PORTIA SERIES



TIENTO

03 9510 5055 hello@tiento.com.au TIENTO.COM.AU