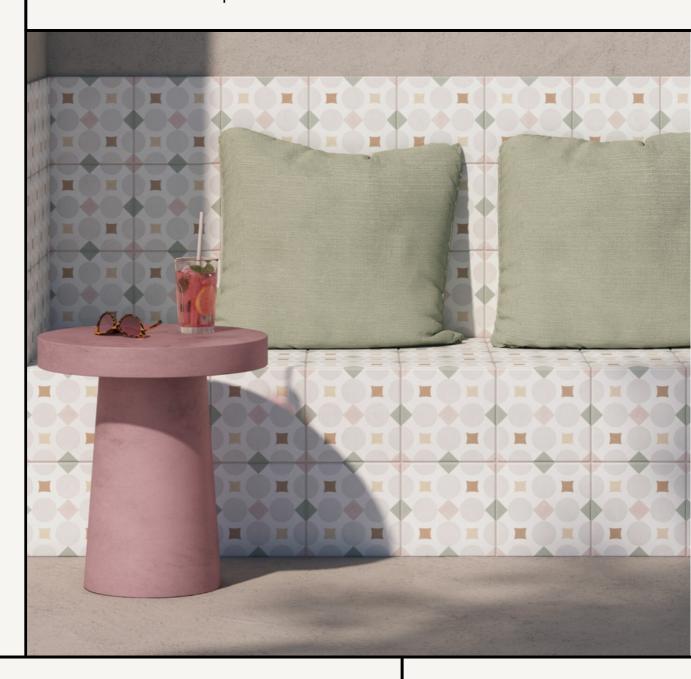

## PORTIA SERIES

The Portia pattern tile series unites a handcrafted appearance with geometrics and colour. Its harmonious mix of colours and geometric motifs lend it personality and decorative charm.

Linear brushstrokes of colour on a cement background add a distinctive, colourful, handcrafted touch.

Made in Spain. Suitable for walls and floors with an R10 slip rating.

Available in Pink or Sand in 3 patterns, Diamond, Geometric or Square.

### **COLOURS:**

PINK