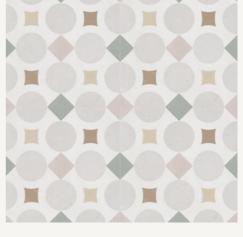

### PORTIA GEOMETRIC

SIZE(MM):

223x223. 10mm thickness.

#### **COLOURS:**

SAND

PINK