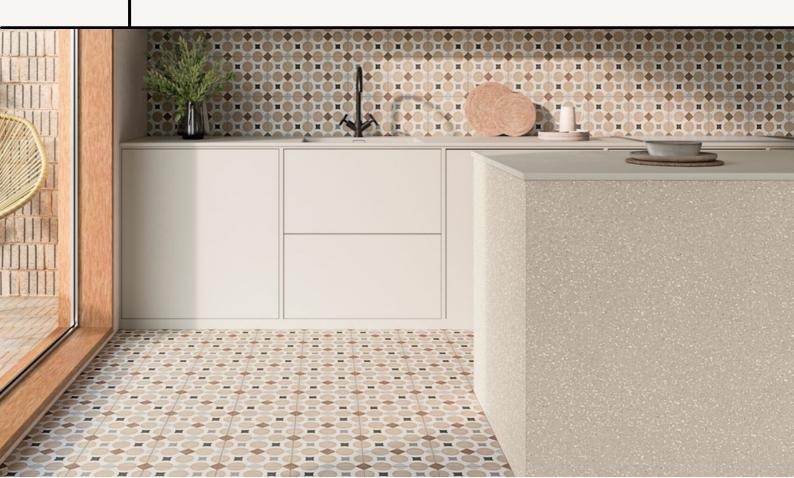

## PORTIA SERIES

223x223 porcelain tile series available in 3 different patterns and 2 colourways. Made in Spain. Suitable for walls and floors with R10 slip resistance.

TIENTO

03 9510 5055 hello@tiento.com.au TIENTO.COM.AU

## PORTIA SERIES

The Portia pattern tile series unites a handcrafted appearance with geometrics and colour. Its harmonious mix of colours and geometric motifs lend it personality and decorative charm.

Linear brushstrokes of colour on a cement background add a distinctive, colourful, handcrafted touch.

Made in Spain. Suitable for walls and floors with an R10 slip rating.

Available in Pink or Sand in 3 patterns, Diamond, Geometric or Square.