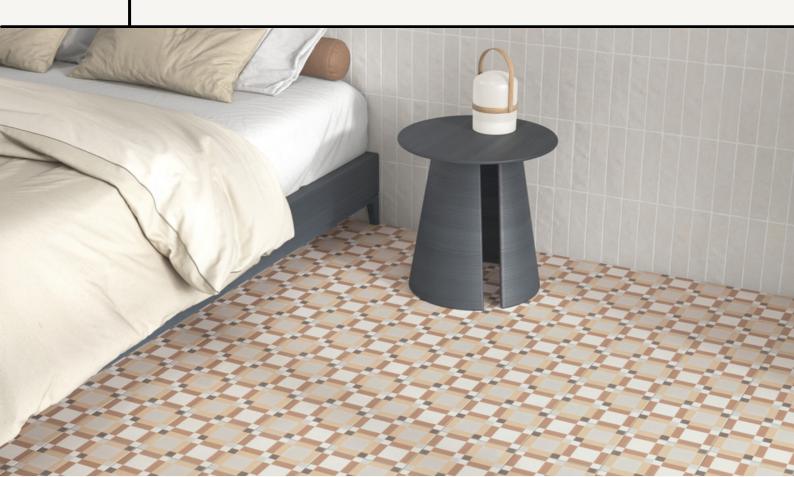

## PORTIA SERIES

223x223 porcelain tile series available in 3 different patterns and 2 colourways. Made in Spain. Suitable for walls and floors with R10 slip resistance.

TIENTO

03 9510 5055 hello@tiento.com.au TIENTO.COM.AU

## PORTIA SERIES

The Portia pattern tile series unites a handcrafted appearance with geometrics and colour. Its harmonious mix of colours and geometric motifs lend it personality and decorative charm.

Linear brushstrokes of colour on a cement background add a distinctive, colourful, handcrafted touch.

Made in Spain. Suitable for walls and floors with an R10 slip rating.

Available in Pink or Sand in 3 patterns, Diamond, Geometric or Square.