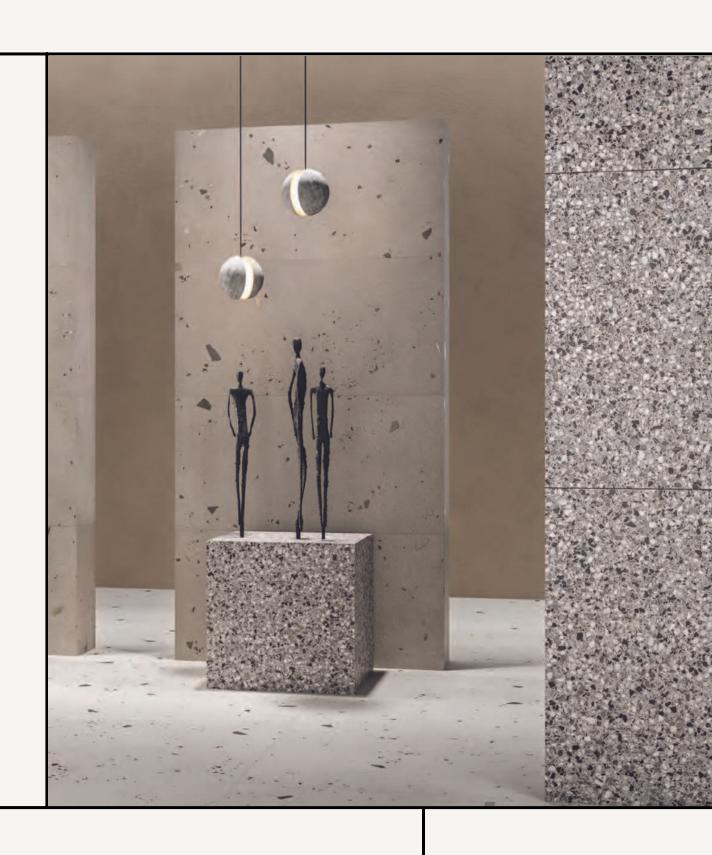

#### KADO CEMENT

Kado Cement series rediscovers the charm of old marble floors. This porcelain series has a stone effect embellished with small inserts and is a reinterpretation of the classic Venetian terrazzo.

Available in six colours and in 3 sizes: 600×600, 600×1200 and 900×900, Kado Cement is an extremely versatile series that combines classic style with the advantages of modern flooring.

Made in Italy. Rectified edge. Suitable for floors and walls. P4 slip resistance, perfect for use in retail and commercial spaces.