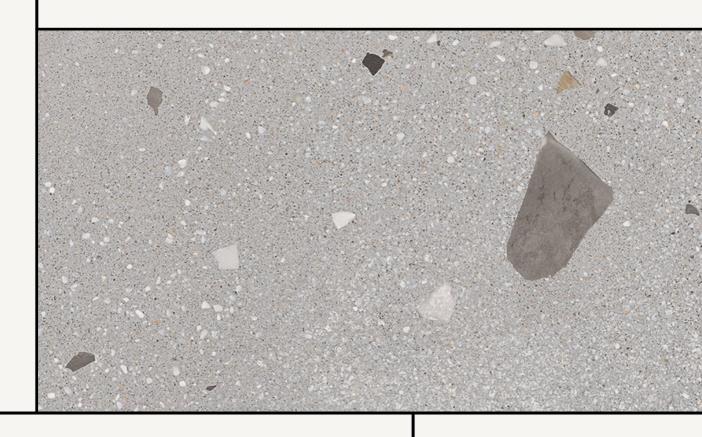

### KADO CEMENT

SIZES(MM):

600×600, 600×1200 and 900×900.

10mm thickness. P4 slip rating

#### **COLOURS:**