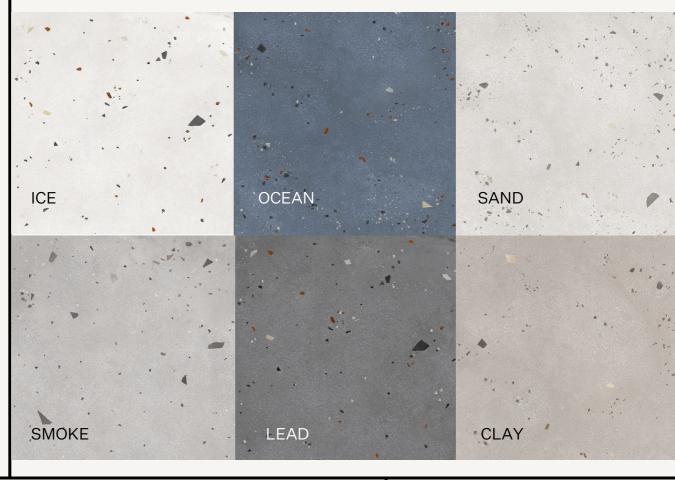

#### **COLOURS:**

#### SIZES(MM):

600×600, 600×1200 and 900×900.

10mm thickness. R10 slip rating

KADO FLAKES ICE, CLAY and SMOKE available in R11 slip rating for external use in 600x600x10mm format or 900x900x20mm format.