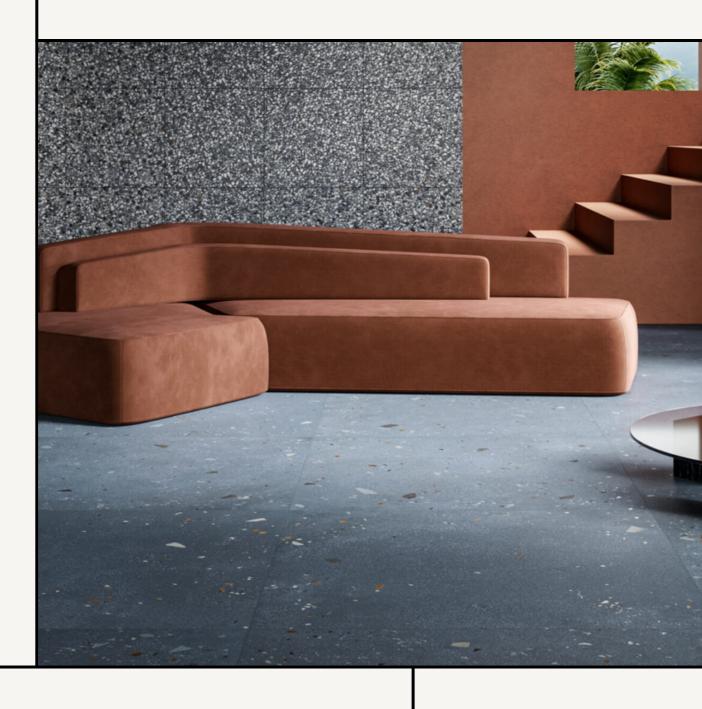

#### KADO CEMENT

Kado Cement series rediscovers the charm of old marble floors. This porcelain series has a stone effect embellished with small inserts and is a reinterpretation of the classic Venetian terrazzo.

Available in six colours and in 3 sizes: 600×600, 600×1200 and 900×900, Kado Cement is an extremely versatile series that combines classic style with the advantages of modern flooring.

Made in Italy. Rectified edge. Suitable for floors and walls. P4 slip resistance, perfect for use in retail and commercial spaces.