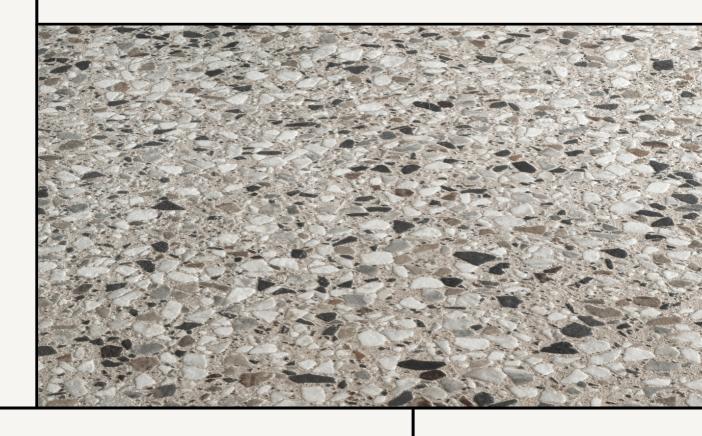

#### KADO FLAKES

Kado Flakes rediscovers the charm of terrazzo floors. This porcelain series is a reinterpretation of the classic Venetian terrazzo with stone look chips.

Available in five colours and three sizes, Kado Flakes is an extremely versatile series that combines classic style with the advantages of modern flooring.

Made in Italy. Rectified edge. Suitable for floors and walls. Available in R10 slip resistance or R11 external finish.

Pair back with the Kado Cement series for a seamless look.

TIENTO