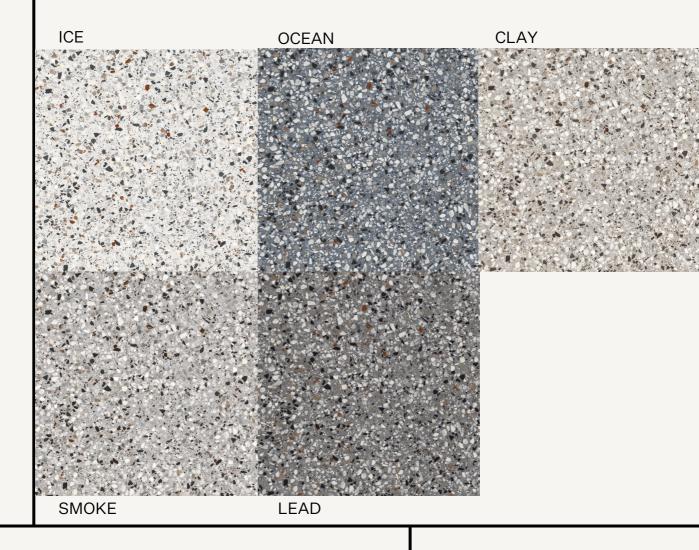

#### KADO FLAKES

Kado Flakes rediscovers the charm of terrazzo floors. This porcelain series is a reinterpretation of the classic Venetian terrazzo with stone look chips.

Available in five colours and three sizes, Kado Flakes is an extremely versatile series that combines classic style with the advantages of modern flooring.

Made in Italy. Rectified edge. Suitable for floors and walls. Available in R10 slip resistance or R11 external finish.

Pair back with the Kado Cement series for a seamless look.

TIENTO

#### SIZES(MM):

600×600, 600×1200 and 900×900.

10mm thickness. R10 slip rating

KADO FLAKES ICE, CLAY and SMOKE available in R11 slip rating for external use in 600x600x10mm format or 900x900x20mm format.

#### **COLOURS:**