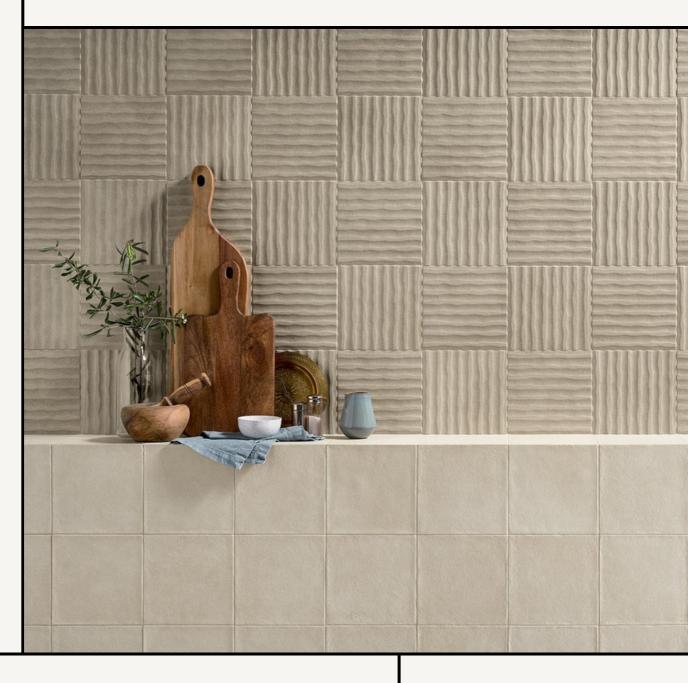

200x200 porcelain tile series available in 3 shades and 2 matching feature wall surfaces. Made in Italy. Suitable for internal and external use with P5 slip resistance.

TIENTO

The Terracreta series explores the highly contemporary appeal of clay, combined with the use of ancient craftsmanship techniques.

The range consists of three plain colours suitable for use internally and externally on walls or floors, with a P5 slip resistance. They have raised and irregular edges for a realistic handmade look.

It is complimented by two decorative feature patterns suitable for walls – Lines, with its lineal carved pattern and Scallop, with its contrast repetitive circular pattern. Both patterns are available in two colourways.