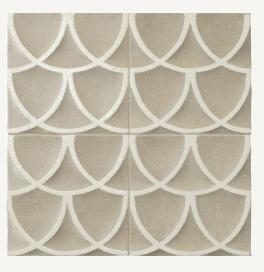

The range consists of three plain colours suitable for use internally and externally on walls or floors, with a P5 slip resistance. They have raised and irregular edges for a realistic handmade look.

It is complimented by two decorative feature patterns suitable for walls – Lines, with its lineal carved pattern and Scallop, with its contrast repetitive circular pattern. Both patterns are available in two colourways.

#### **FEATURE WALL PATTERNS:**

**SCALLOP CHAMOTTE** 

**LINES ARGILLA** 

SCALLOP ARGILLA

LINES CHAMOTTE

TIENTO

TIENTO