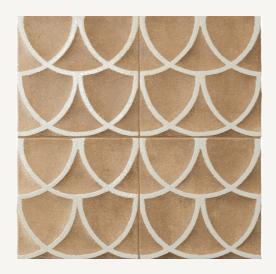

#### **FEATURE WALL PATTERNS:**

**SCALLOP CHAMOTTE** 

**LINES ARGILLA** 

SCALLOP ARGILLA

LINES CHAMOTTE

TIENTO

TIENTO