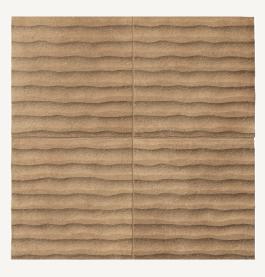

The range consists of three plain colours suitable for use internally and externally on walls or floors, with a P5 slip resistance. They have raised and irregular edges for a realistic handmade look.

It is complimented by two decorative feature patterns suitable for walls – Lines, with its lineal carved pattern and Scallop, with its contrast repetitive circular pattern. Both patterns are available in two colourways.

#### **FEATURE WALL PATTERNS:**

**SCALLOP CHAMOTTE** 

**LINES ARGILLA** 

SCALLOP ARGILLA

LINES CHAMOTTE

TIENTO

TIENTO