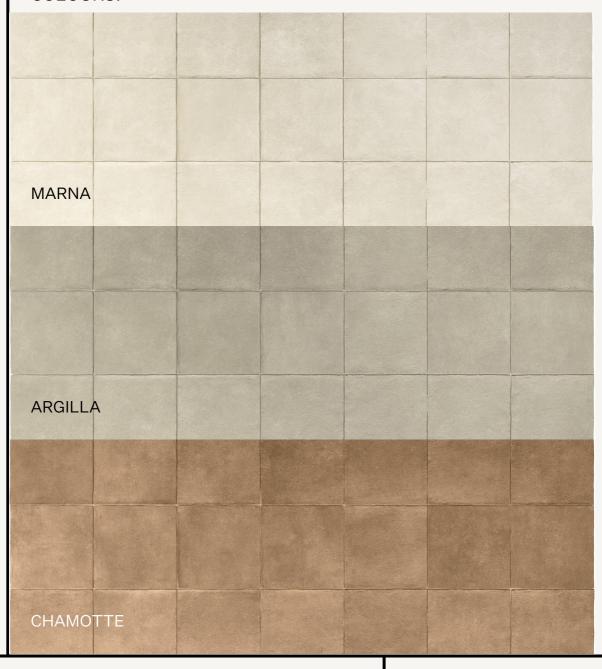

Made in Italy.

TIENTO

SIZE(MM):

200x200.10mm thickness.

**COLOURS:** 

TIENTO

#### SIZE(MM):

200x200.10mm thickness.