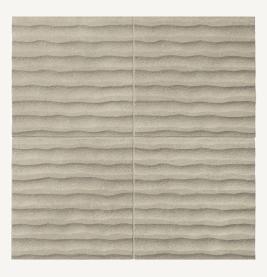

The range consists of three plain colours suitable for use internally and externally on walls or floors, with a P5 slip resistance. They have raised and irregular edges for a realistic handmade look.

It is complimented by two decorative feature patterns suitable for walls – Lines, with its lineal carved pattern and Scallop, with its contrast repetitive circular pattern. Both patterns are available in two colourways.

#### **FEATURE WALL PATTERNS:**

**SCALLOP CHAMOTTE** 

**LINES ARGILLA** 

SCALLOP ARGILLA

LINES CHAMOTTE

TIENTO

TIENTO