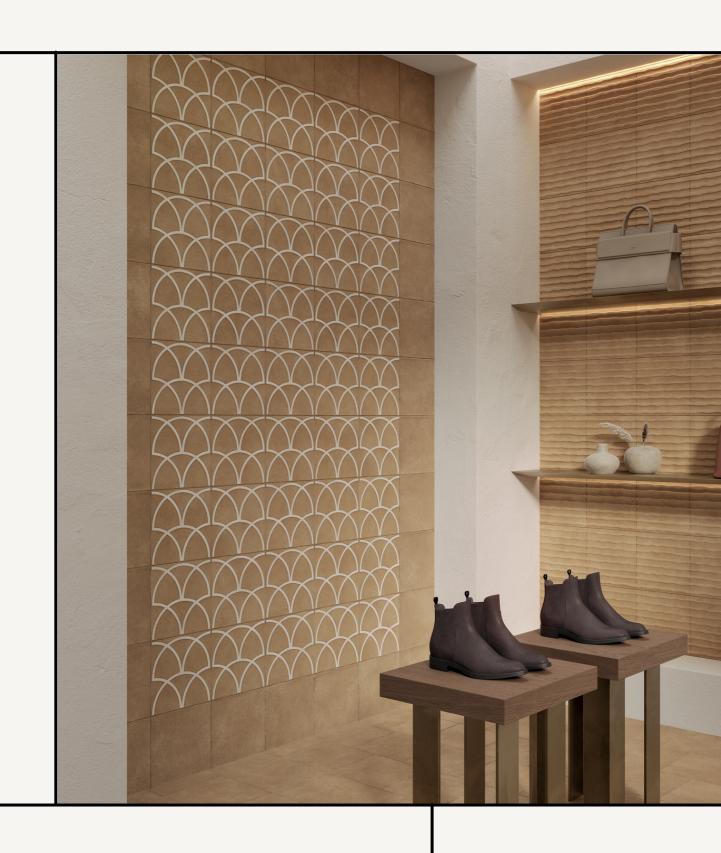

The range consists of three plain colours suitable for use internally and externally on walls or floors, with a P5 slip resistance. They have raised and irregular edges for a realistic handmade look.

It is complimented by two decorative feature patterns suitable for walls – Lines, with its lineal carved pattern and Scallop, with its contrast repetitive circular pattern. Both patterns are available in two colourways.

#### **FEATURE WALL PATTERNS:**

**SCALLOP CHAMOTTE** 

**LINES ARGILLA** 

SCALLOP ARGILLA

LINES CHAMOTTE

TIENTO

TIENTO