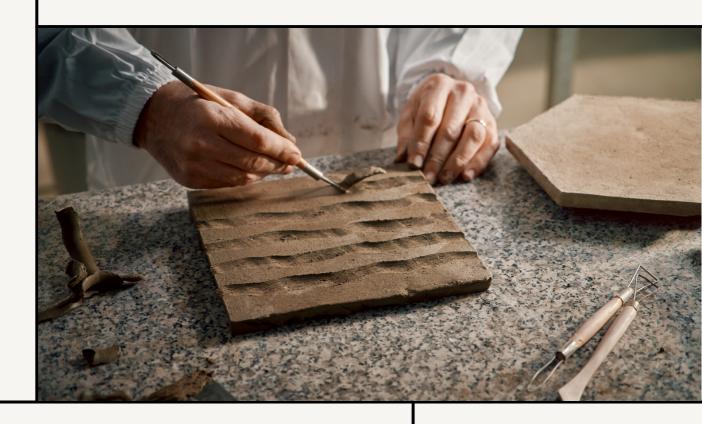

200x200 porcelain tile series available in 3 shades and 2 matching feature wall surfaces. Made in Italy. Suitable for internal and external use with P5 slip resistance.

TIENTO

The Terracreta series explores the highly contemporary appeal of clay, combined with the use of ancient craftsmanship techniques.

The range consists of three plain colours suitable for use internally and externally on walls or floors, with a P5 slip resistance. They have raised and irregular edges for a realistic handmade look.

It is complimented by two decorative feature patterns suitable for walls – Lines, with its lineal carved pattern and Scallop, with its contrast repetitive circular pattern. Both patterns are available in two colourways.