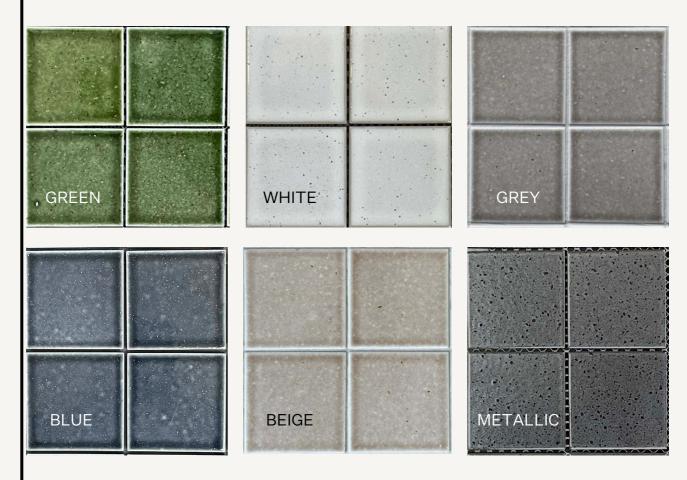

### YOHAKU SERIES

Yohaku porcelain series is a gloss finish square mosaic tile with a unique Japanese speckle glaze. Stocked in six colourways.

68x68mm tile on mosaic sheet. 6mm thickness.

#### **COLOURS:**