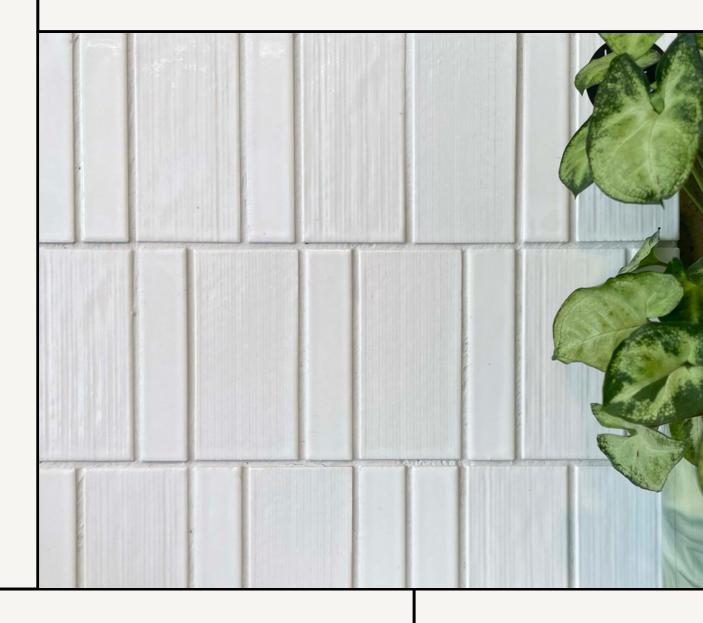

# LUCE GLOSS WHITE

This staggered gloss white brick mosaic has a mix of lineal texture and format variation to create interest for your walls.

Each mosaic sheet is a mix of tiles in 45x95mm and 22x95mm format. 7mm thickness.