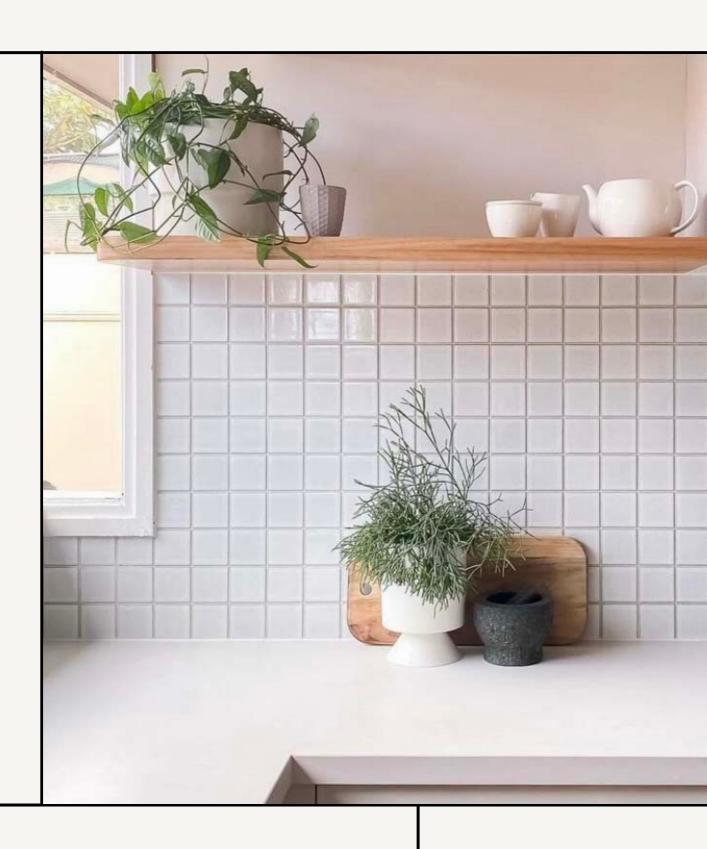

### YOHAKU SERIES

Yohaku porcelain series is a gloss finish square mosaic tile with a unique Japanese speckle glaze. Stocked in six colourways.

68x68mm tile on mosaic sheet. 6mm thickness.