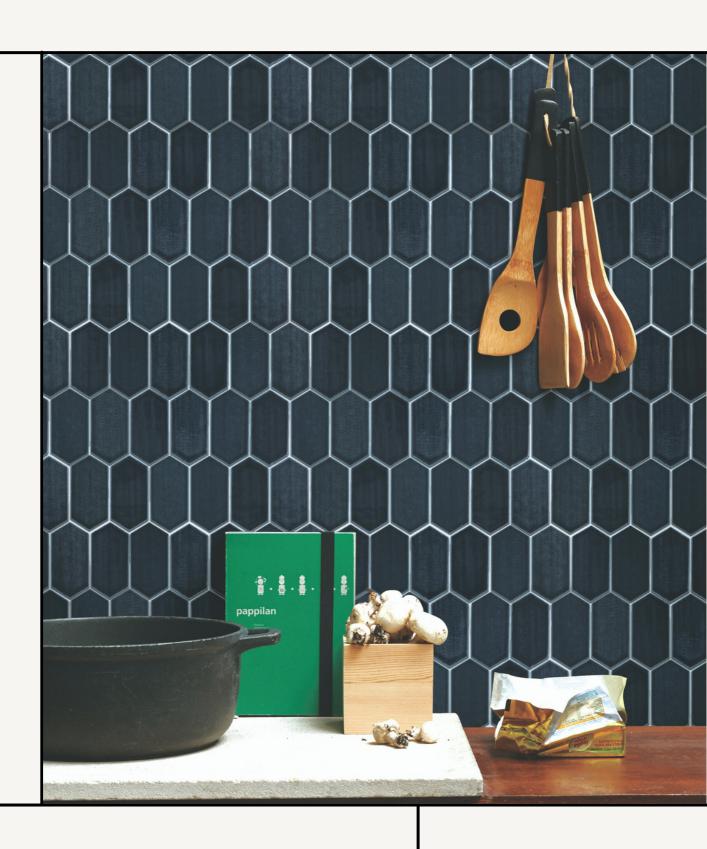

### CHAT SERIES

Chat long hexagon Japanese mosaic tile series. Each tile is 47x97mm and has a glossy subtle shade variation to create a beautiful effect once laid.

Stocked in three colourways.