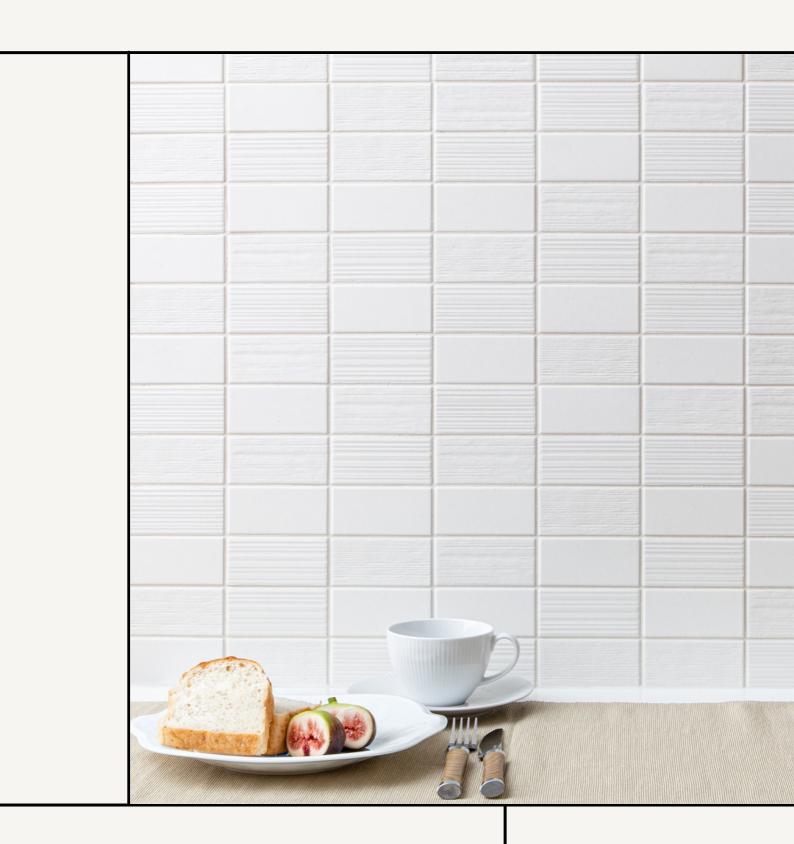

### MAZE SERIES

Maze porcelain series is a stacked brick matt mosaic with a mix of lineal texture and subtle shade variation. Each tile is 45x95mm in size. Stocked in three matt colourways.

45x95mm tile on mosaic sheet. 7mm thickness.