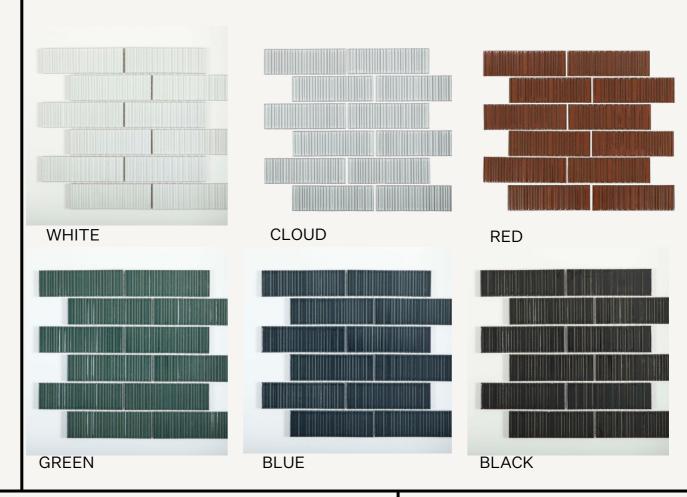

## NARA SERIES

Nara porcelain series is a matt finish mini brick mosaic tile with a unique linear textured surface. Stocked in six colourways.

45x145mm tile on mosaic sheet. 7mm thickness.

#### **COLOURS:**