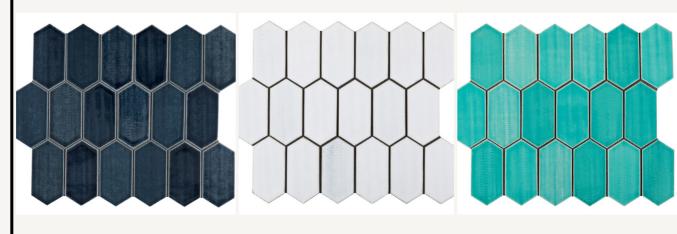

### CHAT SERIES

Chat long hexagon Japanese mosaic tile series. Each tile is 47x97mm and has a glossy subtle shade variation to create a beautiful effect once laid.

Stocked in three colourways.

#### **COLOURS:**

DARK BLUE WHITE ROCKPOOL

TIENTO

03 9510 5055 hello@tiento.com.au

TIENTO.COM.AU