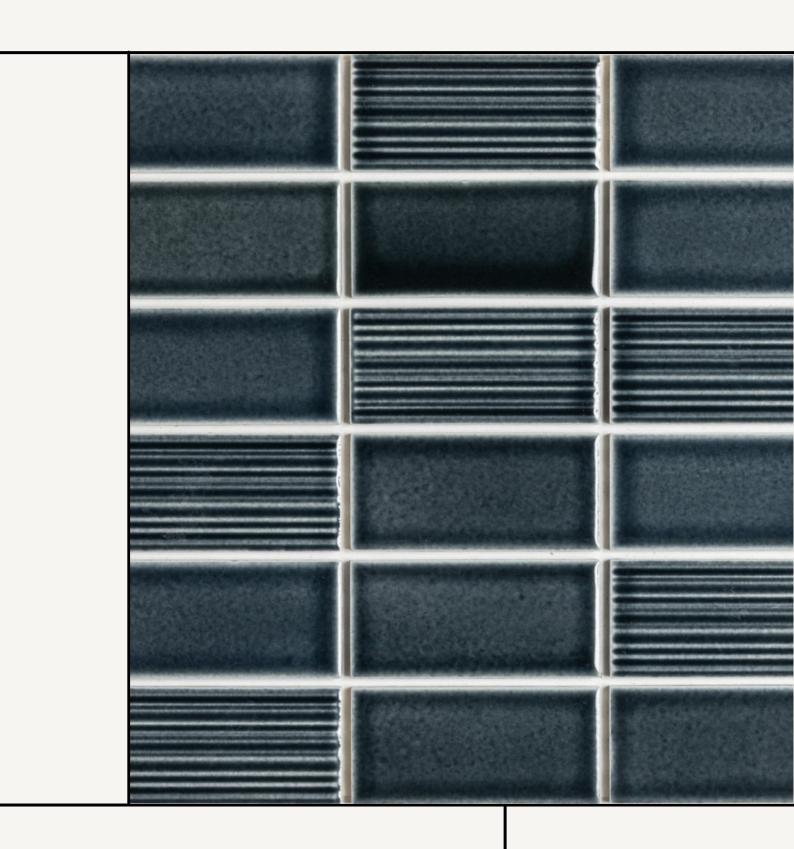

### MAZE SERIES

Maze porcelain series is a stacked brick matt mosaic with a mix of lineal texture and subtle shade variation. Each tile is 45x95mm in size. Stocked in three matt colourways.

45x95mm tile on mosaic sheet. 7mm thickness.