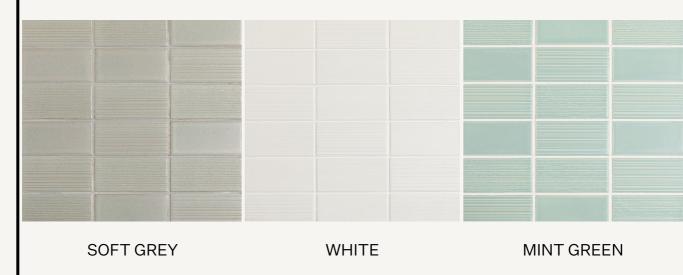

### MAZE SERIES

Maze porcelain series is a stacked brick matt mosaic with a mix of lineal texture and subtle shade variation. Each tile is 45x95mm in size. Stocked in three matt colourways.

45x95mm tile on mosaic sheet. 7mm thickness.

#### **COLOURS:**

TIENTO