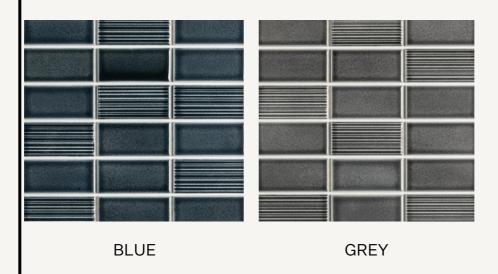

### MAZE SERIES

Maze porcelain series is a stacked brick matt mosaic with a mix of lineal texture and subtle shade variation. Each tile is 45x95mm in size. Stocked in three matt colourways.

45x95mm tile on mosaic sheet. 7mm thickness.

#### **COLOURS:**

TIENTO