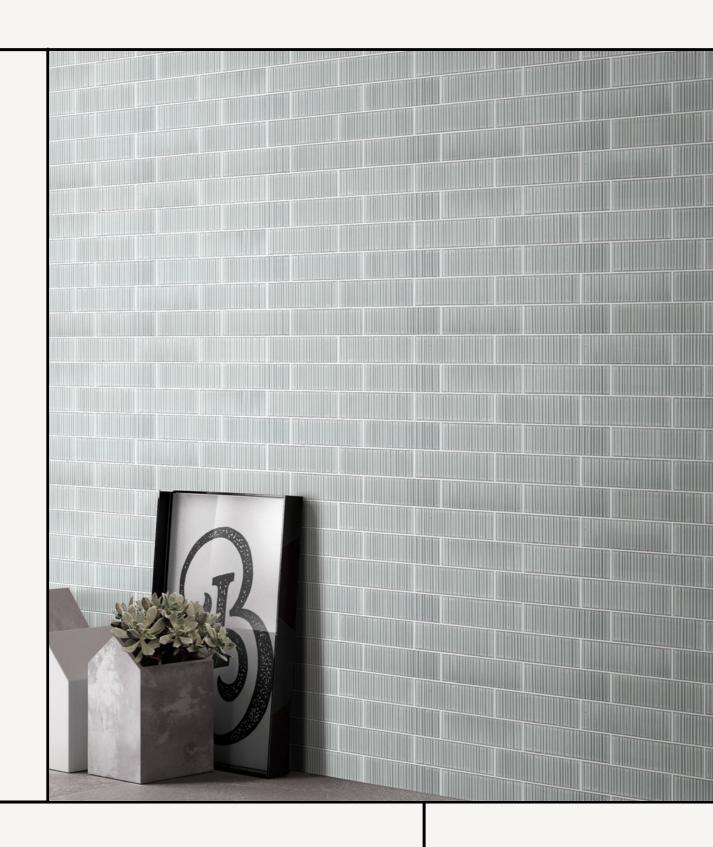

## NARA SERIES

Nara porcelain series is a matt finish mini brick mosaic tile with a unique linear textured surface. Stocked in six colourways.

45x145mm tile on mosaic sheet. 7mm thickness.