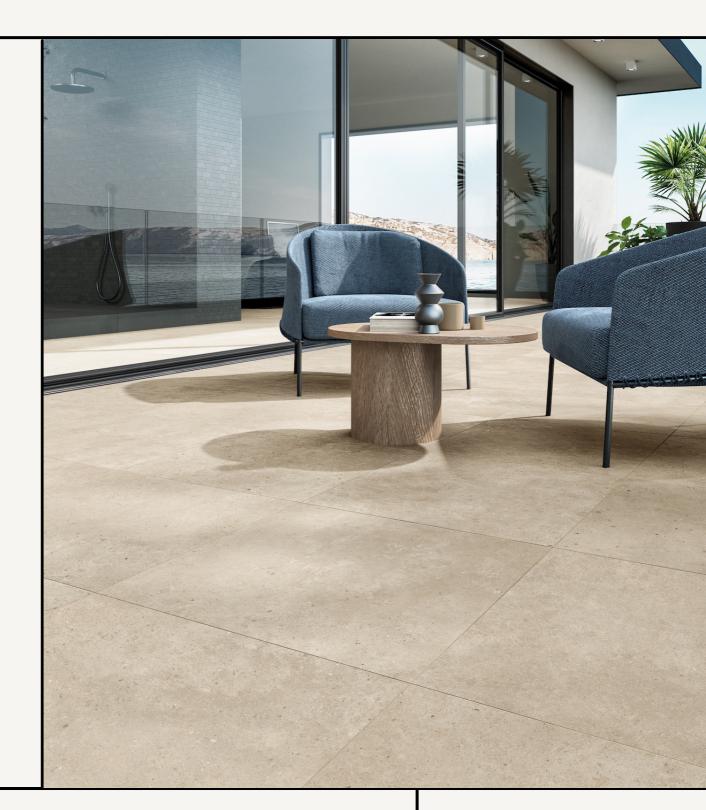

# TIENTO

03 9510 5055 hello@tiento.com.au

TIENTO.COM.AU

A contemporary style concrete-look porcelain tile. Ideal for redesigning spaces where everything is perfectly balanced.

Made in Italy. Rectified edge. Suitable for floors and walls in R10 finish. Also available to order in R11 external finish.

## TIENTO

03 9510 5055 hello@tiento.com.au

TIENTO.COM.AU

SIZES(MM):

Stocked in 600×600 in R10 finish.

Also available to order in R10 slip resistance - 600×1200, 300×600, 450x900 & 900x900. 10mm thick, suitable for floors and walls.