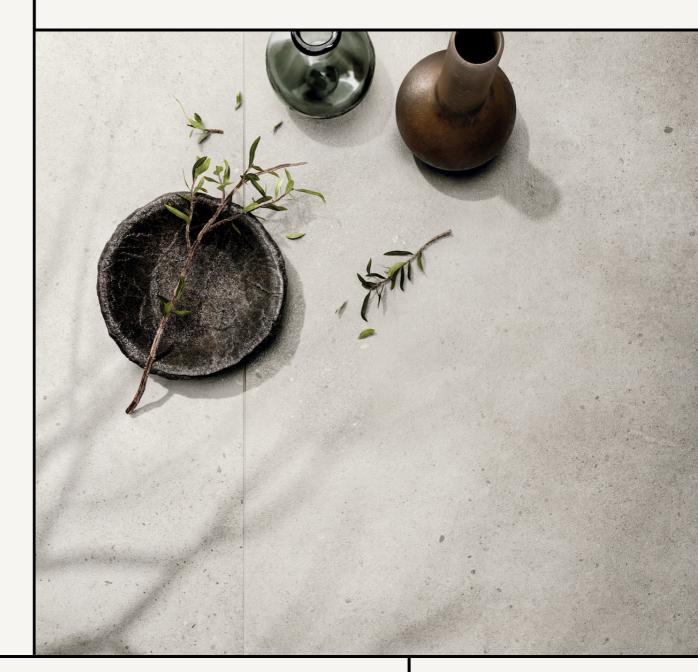

# TIENTO

03 9510 5055 hello@tiento.com.au

TIENTO.COM.AU

A contemporary style concrete-look porcelain tile. Ideal for redesigning spaces where everything is perfectly balanced.

Made in Italy. Rectified edge. Suitable for floors and walls in R10 finish. Also available to order in R11 external finish.