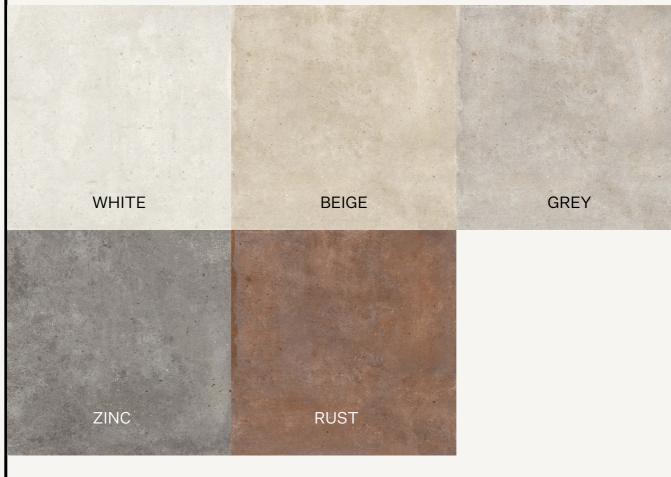

External R11 finish available in 2 formats only - 600x600x10mm tile or 900x900x20mm paver.

Lead time for custom order 8-10 weeks ex Italy.

COLOURS:

TIENTO

03 9510 5055 hello@tiento.com.au

TIENTO.COM.AU