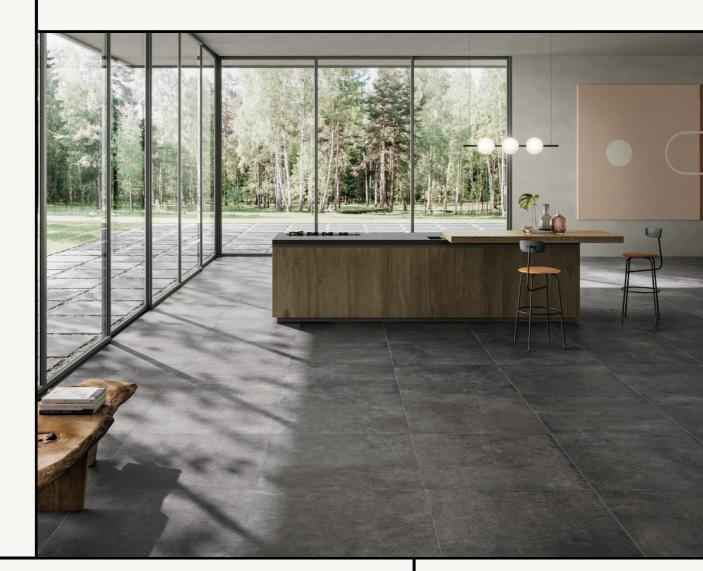

External R11 finish available in 2 formats only - 600x600x10mm tile or 900x900x20mm paver.

Lead time for custom order 8-10 weeks ex Italy.

COLOURS:

TIENTO

03 9510 5055 hello@tiento.com.au

TIENTO.COM.AU