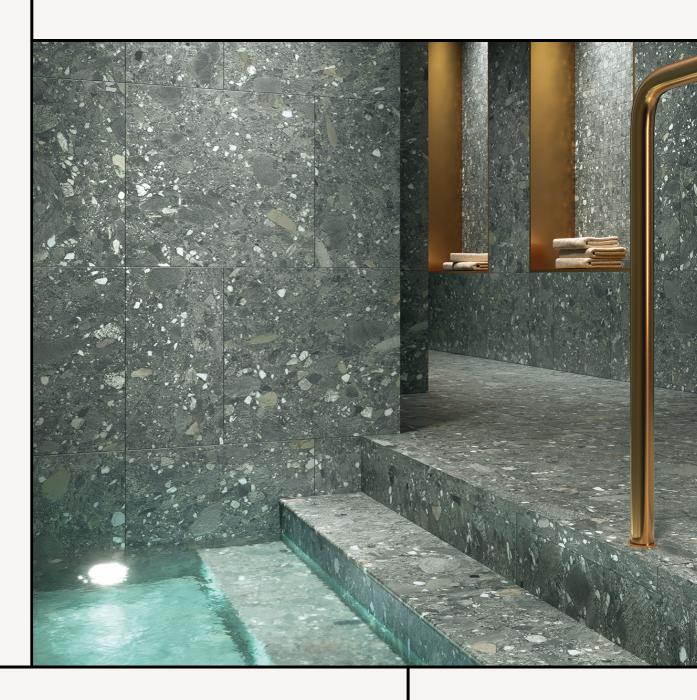

Terrazzo inspired porcelain tile available in Nero Black or Verde Green . Made in Italy. Suitable for internal & external use.

TIENTO

Ceppo porcelain tile series has the sophisticated charisma of a famous Lombard stone in moody nero black or deep verde green with rich textured effects of iridescent reflections.

The infinite irregular shaped fragments reflect light diversely, thanks to state-of-the-art digital technologies. An all-inclusive assortment of porcelain tile in a full range of sizes, thicknesses, and finishes for all kinds of outdoor or indoor spaces.

Made in Italy. Rectified edge. Suitable for internal & external floors and walls. Available in R10 or R11 slip resistance.

TIENTO