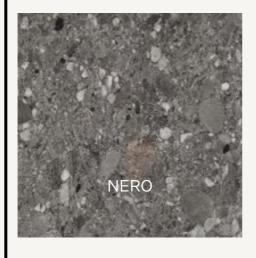

Terrazzo inspired porcelain tile available in Nero Black or Verde Green . Made in Italy. Suitable for internal & external use.

TIENTO

Ceppo porcelain tile series has the sophisticated charisma of a famous Lombard stone in moody nero black or deep verde green with rich textured effects of iridescent reflections.

#### **COLOURS:**

TIENTO

TIENTO