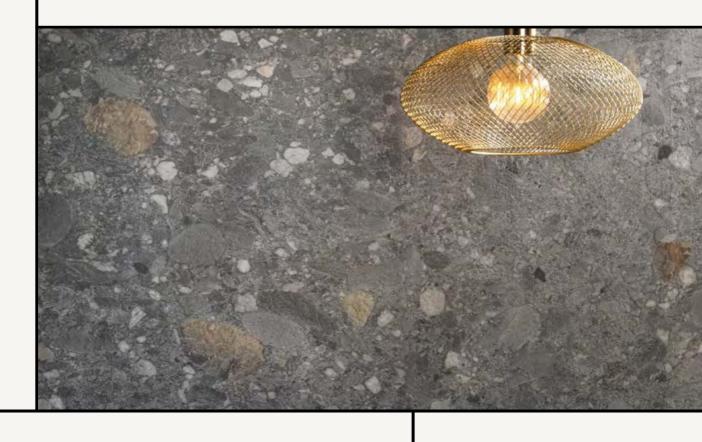

Terrazzo inspired porcelain tile available in Nero Black or Verde Green . Made in Italy. Suitable for internal & external use.

TIENTO

Ceppo porcelain tile series has the sophisticated charisma of a famous Lombard stone in moody nero black or deep verde green with rich textured effects of iridescent reflections.

The infinite irregular shaped fragments reflect light diversely, thanks to state-of-the-art digital technologies. An all-inclusive assortment of porcelain tile in a full range of sizes, thicknesses, and finishes for all kinds of outdoor or indoor spaces.