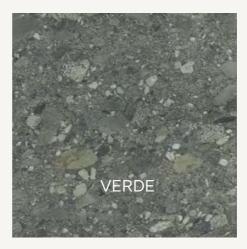

Terrazzo inspired porcelain tile available in Nero Black or Verde Green . Made in Italy. Suitable for internal & external use.

TIENTO

Ceppo porcelain tile series has the sophisticated charisma of a famous Lombard stone in moody nero black or deep verde green with rich textured effects of iridescent reflections.

#### **COLOURS:**

TIENTO

TIENTO