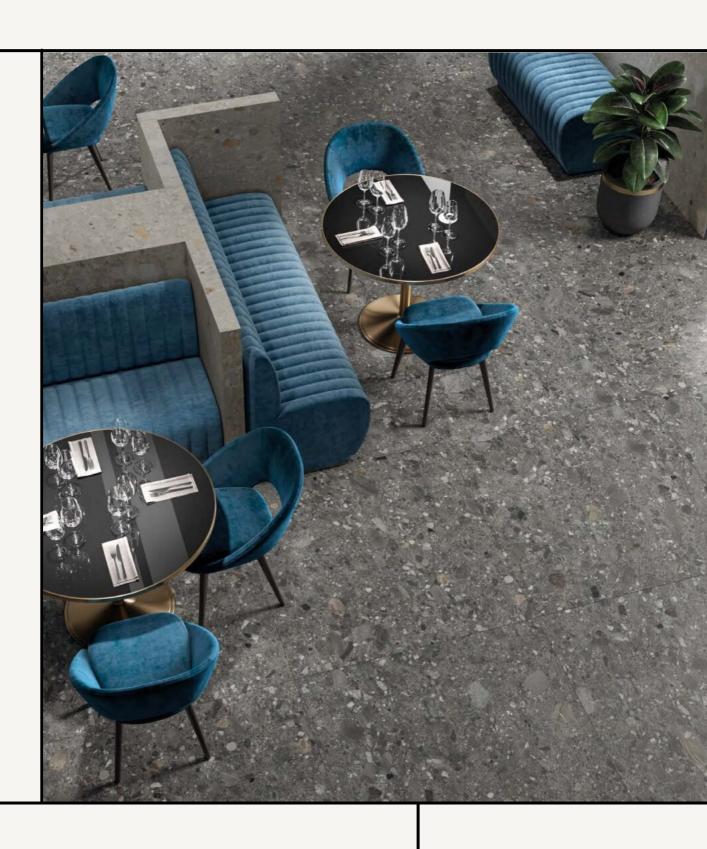

Terrazzo inspired porcelain tile available in Nero Black or Verde Green . Made in Italy. Suitable for internal & external use.

TIENTO

Ceppo porcelain tile series has the sophisticated charisma of a famous Lombard stone in moody nero black or deep verde green with rich textured effects of iridescent reflections.

The infinite irregular shaped fragments reflect light diversely, thanks to state-of-the-art digital technologies. An all-inclusive assortment of porcelain tile in a full range of sizes, thicknesses, and finishes for all kinds of outdoor or indoor spaces.

Made in Italy. Rectified edge. Suitable for internal & external floors and walls. Available in R10 or R11 slip resistance.

TIENTO