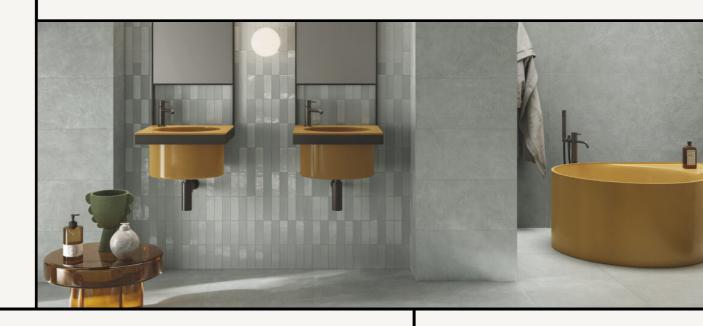

The Sixty Timbro (or stamped) series is a feature tile, where a form is impressed in the bare earth to reveal an unusual effect of texture and volume, for original and creative decorative combinations. Available in 300×600 and 600×1200 format.

# SIXTY TIMBRO

A large format feature wall tile with amplified tactility.

SIZES(MM):

300X600, 600X1200. 10mm thickness.

#### **COLOURS:**