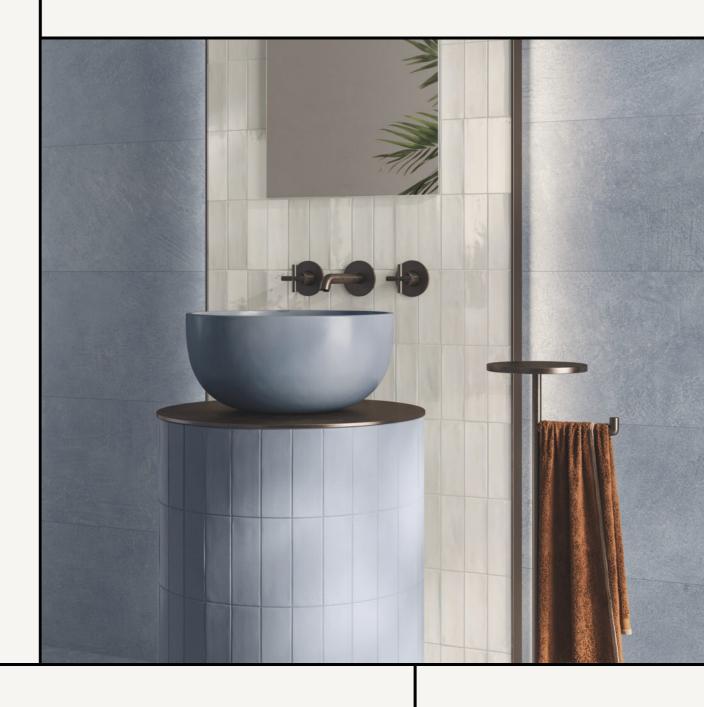

### SIXTY SERIES

Sixty is a complete and versatile porcelain tile collection, made in Italy, with 3 components: Natural, Timbro and Mini Bricks.

The Sixty Natural series has a soft surface, silky to the touch, and is perfect for use on floor and walls. This rectified edge porcelain range is available with an R10 or R11 slip rating in a range of sizes from 300×600 up to large format 1200×1200.

#### SIZES(MM):

R10 slip rating, 10mm thickness. All colours stocked in 600x600. Also available to order in  $300\times600$ ,  $600\times1200$ ,  $400\times800$  and  $800\times800$ .

R10 or R11 slip rating, 10mm thickness - 1200x1200 format in Antracite, Cenere, Talco & Sabbia only.

#### **COLOURS:**