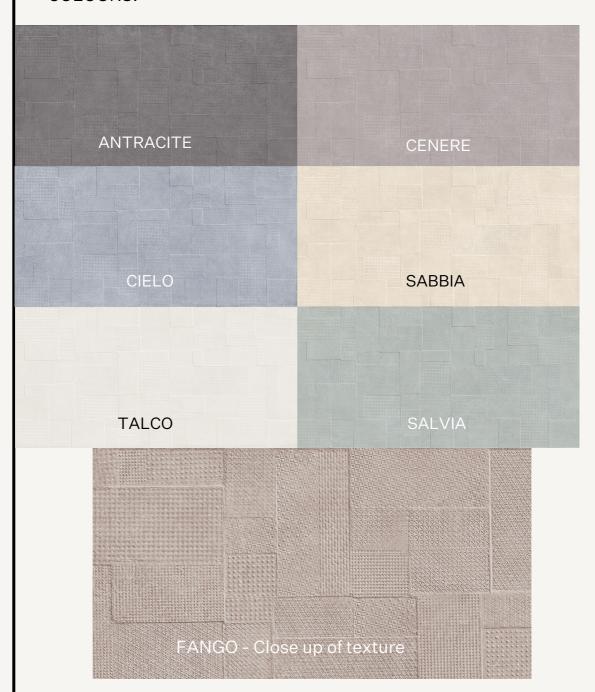

#### **COLOURS:**

Available in 8 colours: Nero, Antracite, Cenere, Talco, Sabbia, Fango, Salvia & Cielo.

### SIXTY MINI BRICKS

Colours (left to right) Top row - Nero, Anthracite, Cenere, Talco Bottom row - Sabbia, Fango, Salvia, Cielo