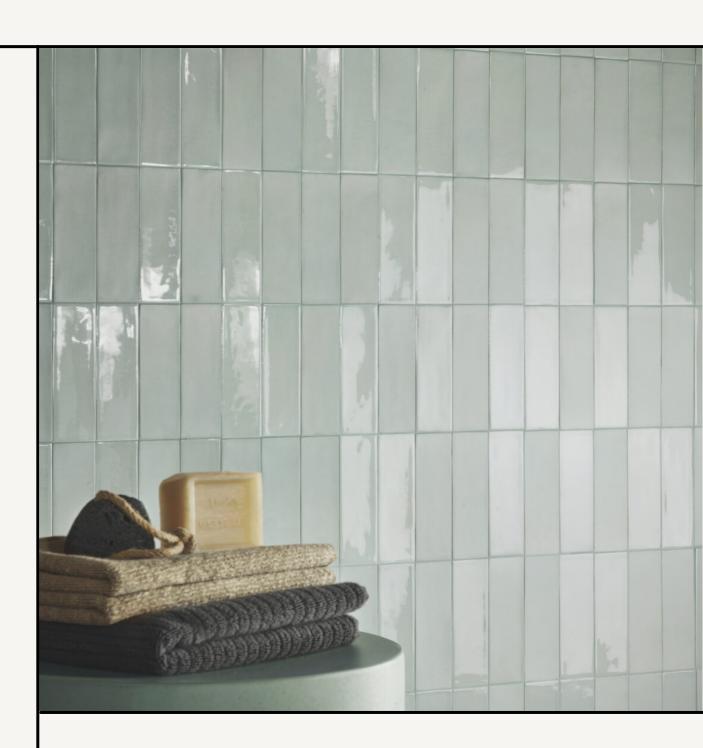

Pair either or both with the Sixty Mini brick series for a harmonious look. This 50×150 feature tile is available in 8 colours and 3 different finishes – matt, gloss and matt timbro.

TIENTO

03 9510 5055 hello@tiento.com.au TIENTO.COM.AU

### SIXTY MINI BRICKS

The Sixty Mini brick series is a 50x150 feature tile that is available in three different finishes – matt, gloss and matt timbro (or stamped). Mix up the colours and finishes to create your own unique design.