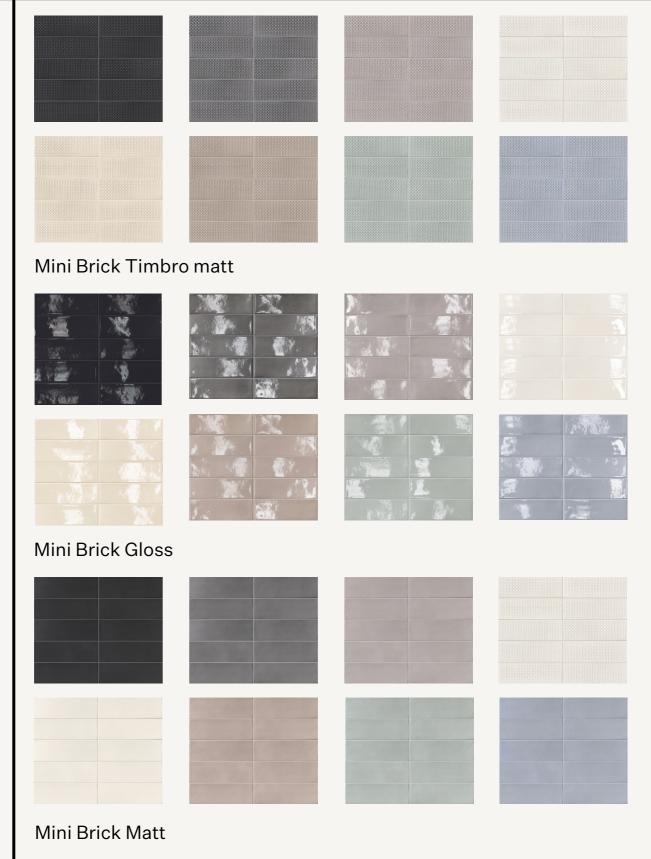

### SIXTY MINI BRICKS

The Sixty Mini brick series is a 50x150 feature tile that is available in three different finishes – matt, gloss and matt timbro (or stamped). Mix up the colours and finishes to create your own unique design.

#### **COLOURS:**

Available in 8 colours: Nero, Antracite, Cenere, Talco, Sabbia, Fango, Salvia & Cielo.

### SIXTY MINI BRICKS

Colours (left to right) Top row - Nero, Anthracite, Cenere, Talco Bottom row - Sabbia, Fango, Salvia, Cielo