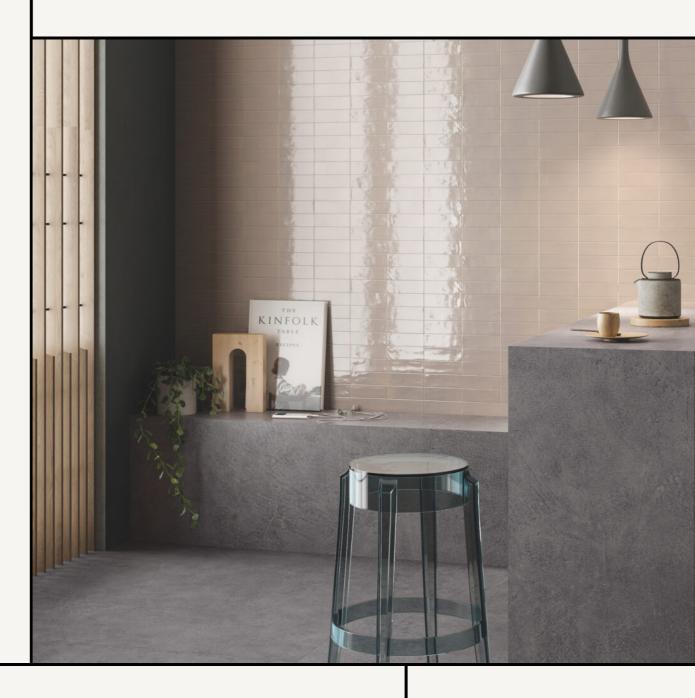

### SIXTY SERIES

Sixty is a complete and versatile porcelain tile collection, made in Italy, with 3 components: Natural, Timbro and Mini Bricks.

The Sixty Natural series has a soft surface, silky to the touch, and is perfect for use on floor and walls. This rectified edge porcelain range is available with an R10 or R11 slip rating in a range of sizes from 300×600 up to large format 1200×1200.