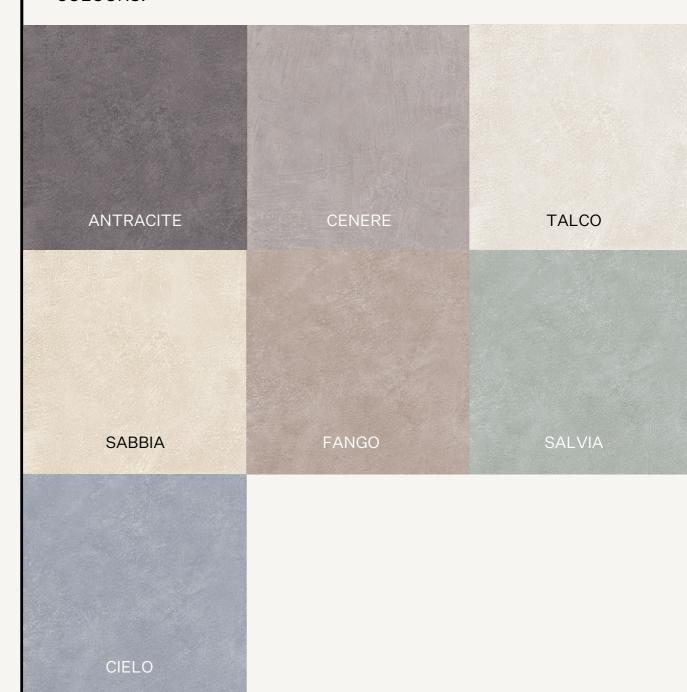

#### **COLOURS:**

#### SIZES(MM):

R10 slip rating, 10mm thickness. All colours stocked in 600x600. Also available to order in  $300\times600$ ,  $600\times1200$ ,  $400\times800$  and  $800\times800$ .

R10 or R11 slip rating, 10mm thickness - 1200x1200 format in Antracite, Cenere, Talco & Sabbia only.