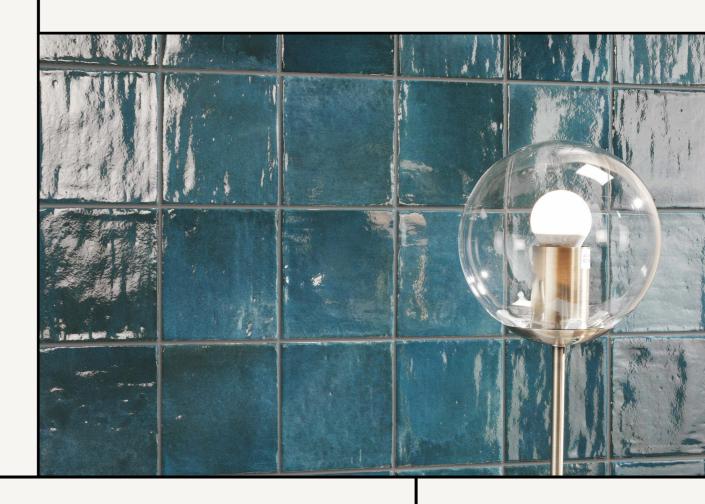

# TIENTO

03 9510 5055 hello@tiento.com.au TIENTO.COM.AU

Clay is a handmade look series available in a range of eight colours. This 100×100 square format has strong shade variation between each tile for the creation of unique walls that will elevate any space.

This series is a beautiful replication of the traditional handmade Moroccan Zellige range.

Made in Italy. Suitable for walls only.