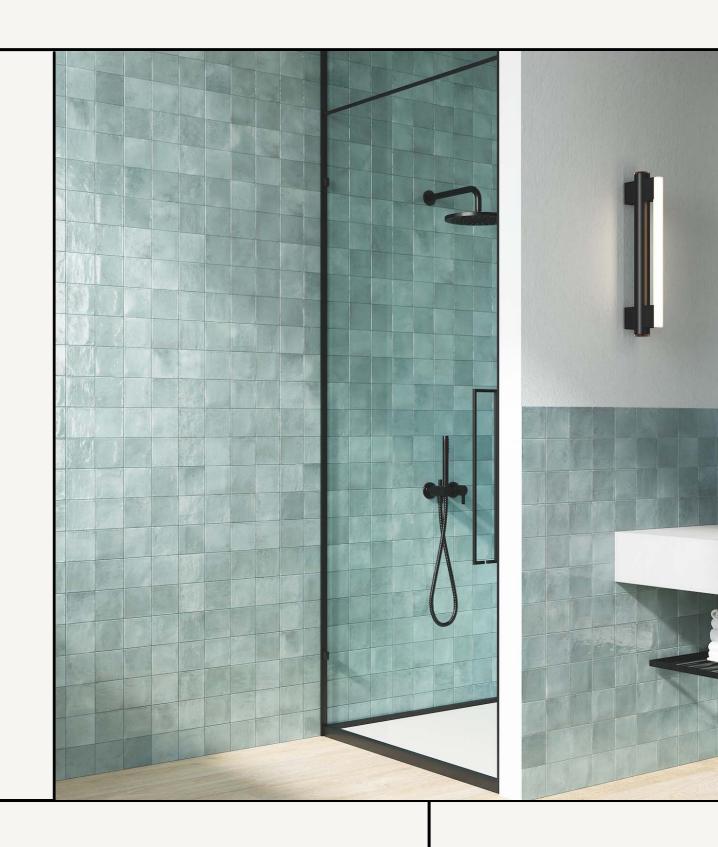

Clay is a handmade look tile with shading variation. Available in eight different colours. Made in Italy. Suitable for walls.

# TIENTO

03 9510 5055 hello@tiento.com.au TIENTO.COM.AU

Clay is a handmade look series available in a range of eight colours. This 100×100 square format has strong shade variation between each tile for the creation of unique walls that will elevate any space.

This series is a beautiful replication of the traditional handmade Moroccan Zellige range.

Made in Italy. Suitable for walls only.