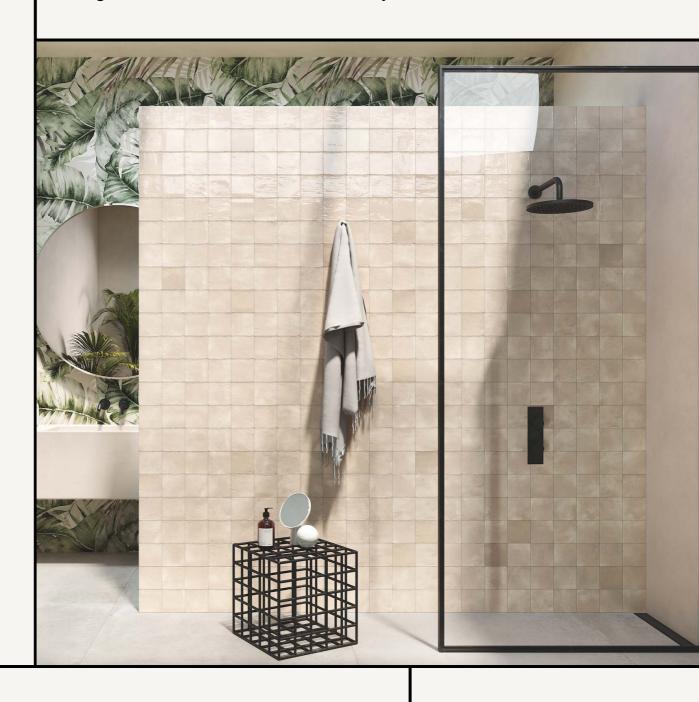

Clay is a handmade look tile with shading variation. Available in eight different colours. Made in Italy. Suitable for walls.

# TIENTO

03 9510 5055 hello@tiento.com.au TIENTO.COM.AU

Clay is a handmade look series available in a range of eight colours. This 100×100 square format has strong shade variation between each tile for the creation of unique walls that will elevate any space.

This series is a beautiful replication of the traditional handmade Moroccan Zellige range.

Made in Italy. Suitable for walls only.