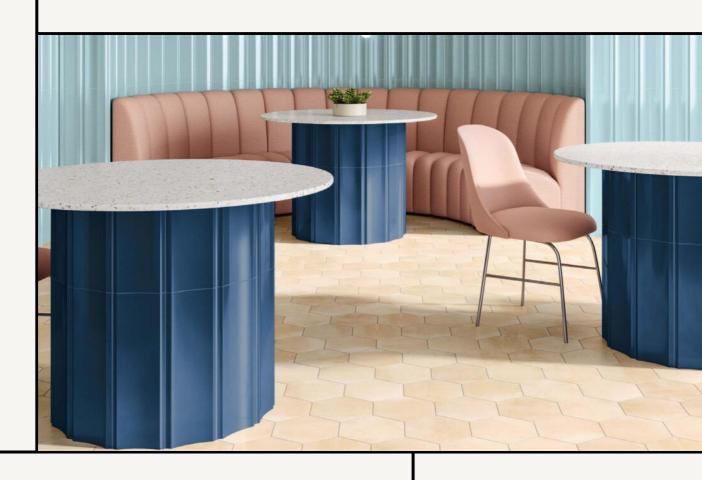

Bow stands out for its relief pattern and characteristic volume, with an interplay between reflected light and shade.

This 150×450 collection is available in 3 colours: Clay in a matt finish and Blue or Green in a gloss finish.

Suitable for walls only. Made in Spain.