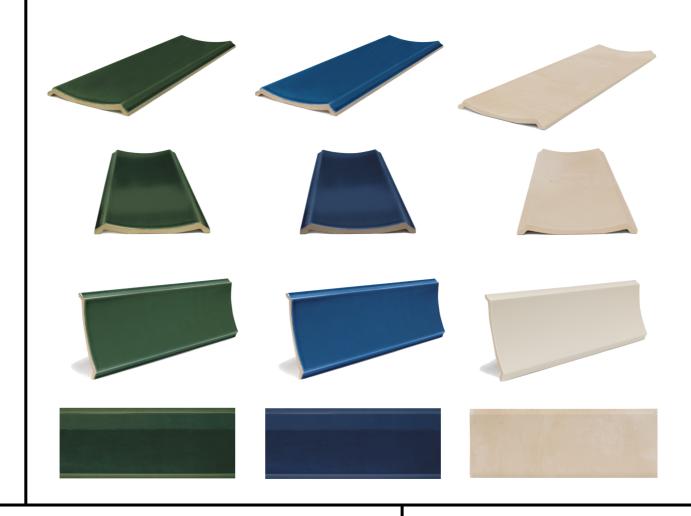

Bow stands out for its relief pattern and characteristic volume, with an interplay between reflected light and shade.

This 150×450 collection is available in 3 colours: Clay in a matt finish and Blue or Green in a gloss finish.

# TIENTO

03 9510 5055 hello@tiento.com.au

TIENTO.COM.AU

SIZE(MM): 150x450

**COLOURS:** 

GREEN GLOSS, BLUE GLOSS, CLAY MATT

BOW 3D SERIES FROM ALL ANGLES

TIENTO