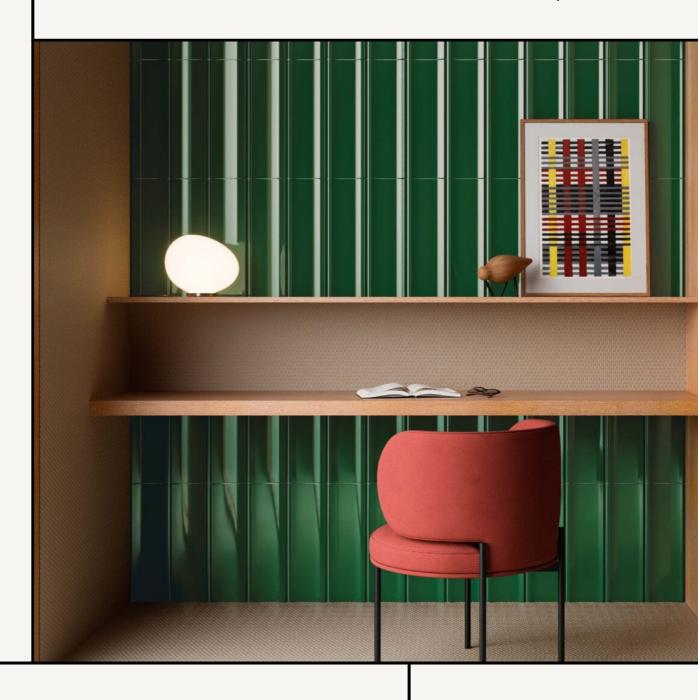

Bow 3D series is inspired by the typical roofs found in Mediterranean cities. Available in 3 colours. Suitable for walls. Made in Spain.

TIENTO

03 9510 5055 hello@tiento.com.au TIENTO.COM.AU

The Bow 3D series is inspired by the typical roofs found in Mediterranean cities in a modern new take.

Bow stands out for its relief pattern and characteristic volume, with an interplay between reflected light and shade.

This 150×450 collection is available in 3 colours: Clay in a matt finish and Blue or Green in a gloss finish.

Suitable for walls only. Made in Spain.