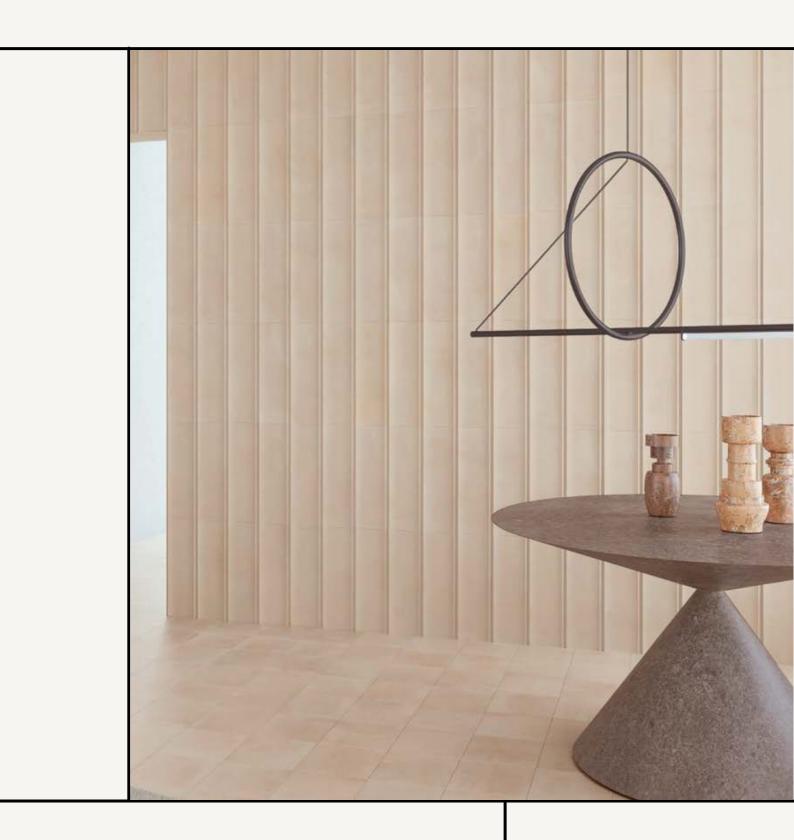

Bow stands out for its relief pattern and characteristic volume, with an interplay between reflected light and shade.

This 150×450 collection is available in 3 colours: Clay in a matt finish and Blue or Green in a gloss finish.

Suitable for walls only. Made in Spain.