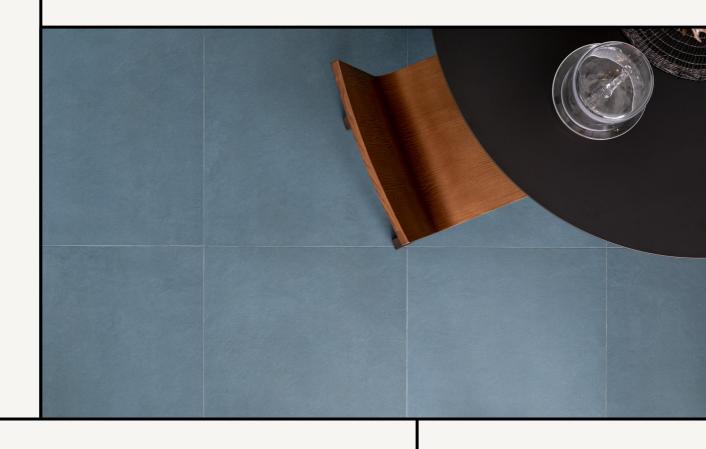

Porcelain tile series available in 3 vibrant shades and a range of sizes. Made in Italy. R10 slip resistance.

TIENTO

Stratford Colour has a slightly uneven, matt texture, with a timeworn beauty ideal for covering contemporary spaces with meticulous design in vibrant shades. The sophisticated colours run right through the depth of the surface, enhancing both its stone-look appeal and technical properties. Available in 3 colours and 3 sizes.

Made in Italy. Rectified edge. Suitable for internal floors and walls. R10 slip rating.

Pair the Stratford Colour series back with our Stratford Natural series in 5 neutral tones - White, Clay, Beige, Grey & Dark Grey.