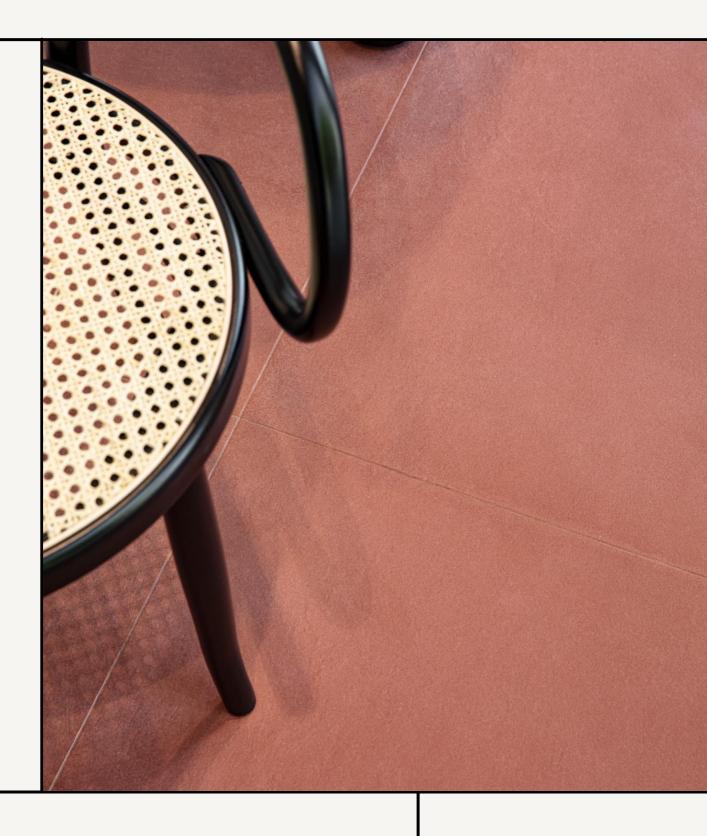

Porcelain tile series available in 3 vibrant shades and a range of sizes. Made in Italy. R10 slip resistance.

TIENTO

Stratford Colour has a slightly uneven, matt texture, with a timeworn beauty ideal for covering contemporary spaces with meticulous design in vibrant shades. The sophisticated colours run right through the depth of the surface, enhancing both its stone-look appeal and technical properties. Available in 3 colours and 3 sizes.

Made in Italy. Rectified edge. Suitable for internal floors and walls. R10 slip rating.

Pair the Stratford Colour series back with our Stratford Natural series in 5 neutral tones - White, Clay, Beige, Grey & Dark Grey.