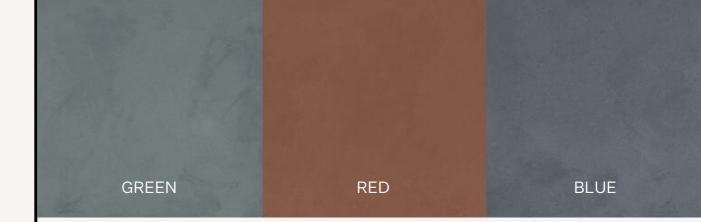

Porcelain tile series available in 3 vibrant shades and a range of sizes. Made in Italy. R10 slip resistance.

TIENTO

Stratford Colour has a slightly uneven, matt texture, with a timeworn beauty ideal for covering contemporary spaces with meticulous design in vibrant shades. The sophisticated colours run right through the depth of the surface, enhancing both its stone-look appeal and technical properties. Available in 3 colours and 3 sizes.

#### **COLOURS:**