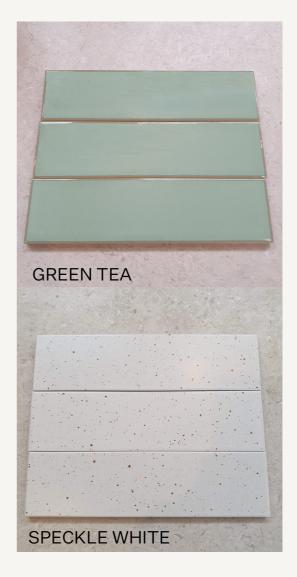

#### EDO SERIES

Edo series is a subway brick format porcelain tile available in four unique glazes.

Edo in Speckle White is a sleek and modern matt finish with a distinct Japanese speckle glaze, allowing you to create a beautiful finish once laid.

#### **COLOURS:**