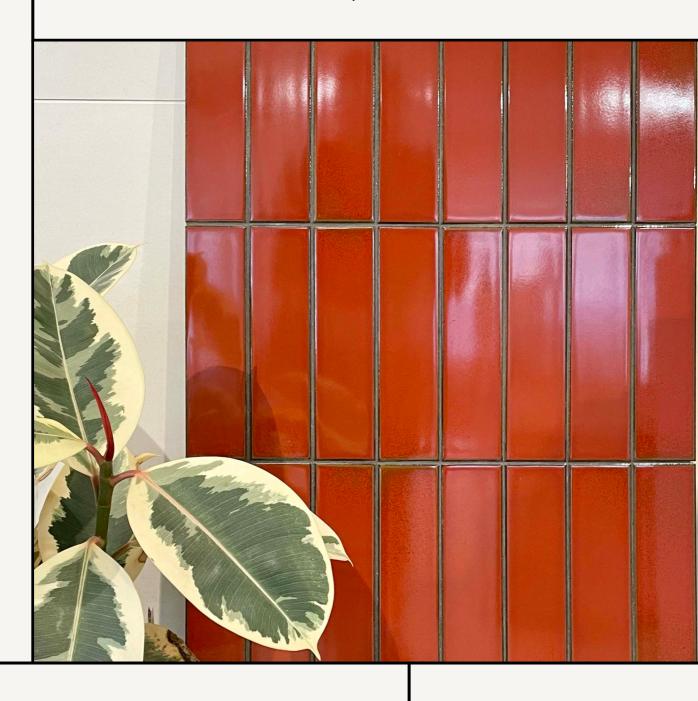

#### EDO SERIES

Edo series is a subway brick format porcelain tile available in four unique glazes.

Edo in Speckle White is a sleek and modern matt finish with a distinct Japanese speckle glaze, allowing you to create a beautiful finish once laid.

While the other 3 shades (Deep Red, Green tea and Tofi) have a gloss finish in either a deep red, soft green or a beautifully rich toffee shade.

Made in Japan. 60x227 format. 8mm thickness

TIENTO

03 9510 5055 hello@tiento.com.au