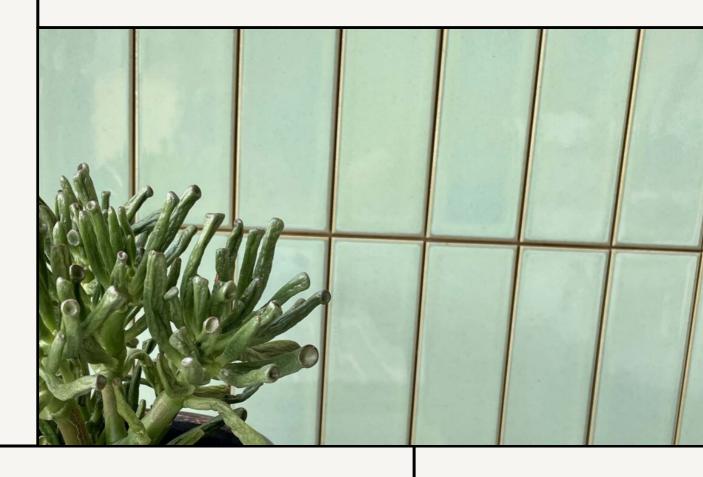

#### EDO SERIES

Edo series is a subway brick format porcelain tile available in four unique glazes.

Edo in Speckle White is a sleek and modern matt finish with a distinct Japanese speckle glaze, allowing you to create a beautiful finish once laid.

While the other 3 shades (Deep Red, Green tea and Tofi) have a gloss finish in either a deep red, soft green or a beautifully rich toffee shade.

Made in Japan. 60x227 format. 8mm thickness

TIENTO

03 9510 5055 hello@tiento.com.au