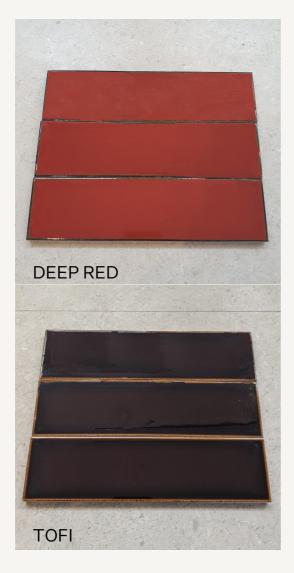

While the other 3 shades (Deep Red, Green tea and Tofi) have a gloss finish in either a deep red, soft green or a beautifully rich toffee shade.

Made in Japan. 60x227 format. 8mm thickness

TIENTO

03 9510 5055 hello@tiento.com.au

#### **COLOURS:**