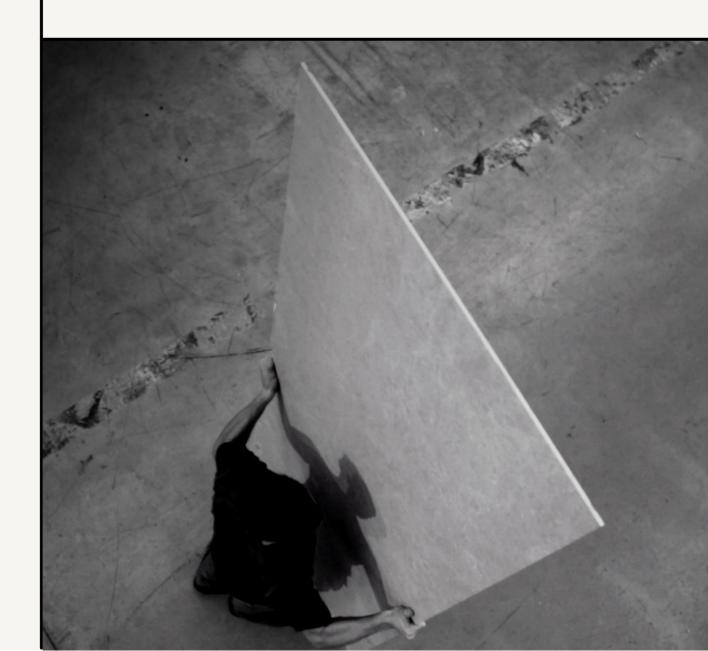

A new ceramic material with special characteristics, Ductile can be used to dress up indoor walls in much swifter, more effortless style, thanks to its 6mm thickness and lightweight properties.

The ceramic panels can easily be precision cut or drilled using standard drill bits and cutting discs saving you time and money.

The Ductile ceramic panel series combines all the beauty of our collections with new properties guaranteed to simplify the tile-laying process in both new-build and refurbishment projects.

LIGHTER - Thanks to their slimline 6mm thickness.

SWIFTER – Their formula offsets surface stress, making any cutting work much swifter and cleaner.

EASIER – The tiles' Ductile properties make them easy to lay, avoiding the need for expensive tile adhesives.