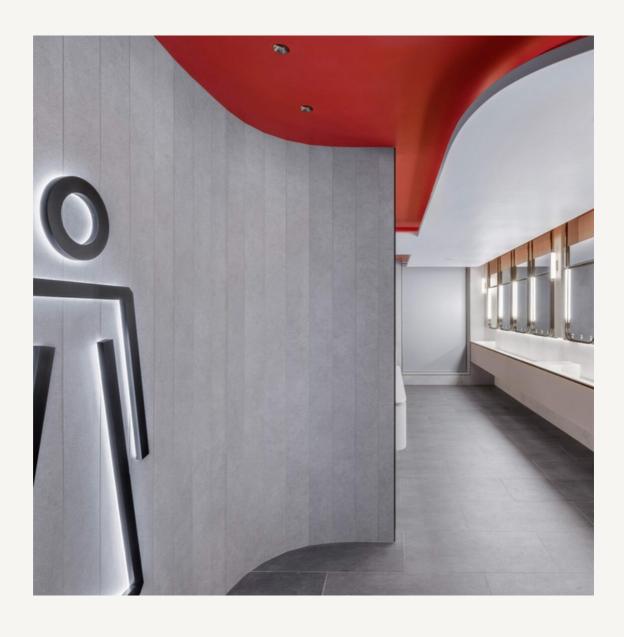

Oversize ceramic panels in 900x2700mm format. 6mm thickness. Available in various colours and suitable for walls only.

TIENTO

03 9510 5055 hello@tiento.com.au TIENTO.COM.AU

The Ductile 6mm ceramic panel series stands out for its versatility and simplified installation process.

A new ceramic material with special characteristics, Ductile can be used to dress up indoor walls in much swifter, more effortless style, thanks to its 6mm thickness and lightweight properties.

The ceramic panels can easily be precision cut or drilled using standard drill bits and cutting discs saving you time and money.

The Ductile ceramic panel series combines all the beauty of our collections with new properties guaranteed to simplify the tile-laying process in both new-build and refurbishment projects.

LIGHTER - Thanks to their slimline 6mm thickness.