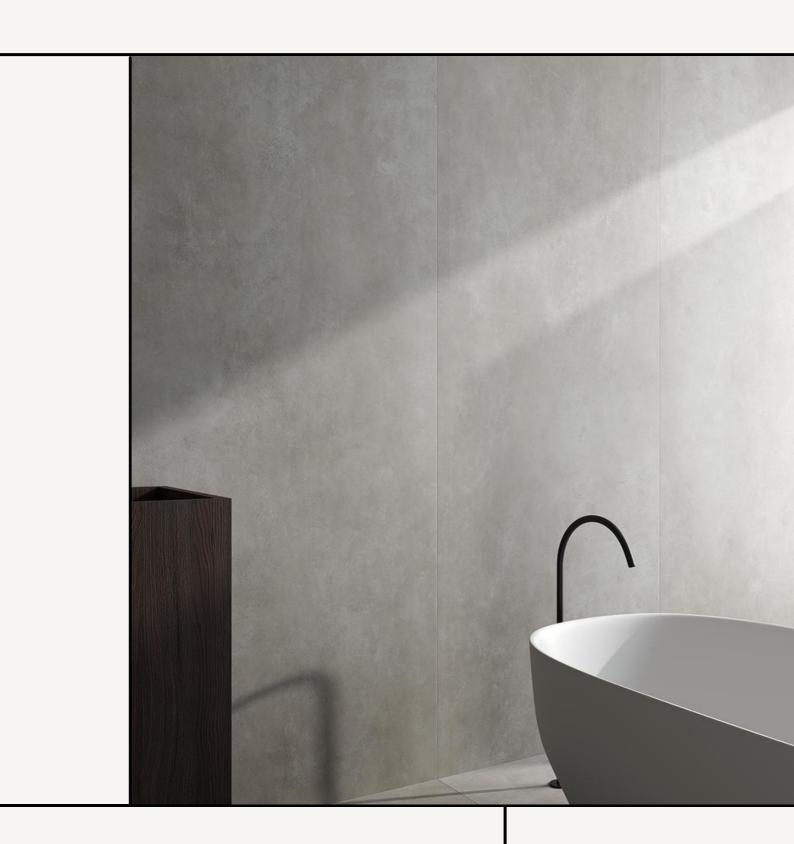

Oversize ceramic panels in 900x2700mm format. 6mm thickness. Available in various colours and suitable for walls only.

TIENTO

03 9510 5055 hello@tiento.com.au TIENTO.COM.AU

The Ductile 6mm ceramic panel series stands out for its versatility and simplified installation process.

A new ceramic material with special characteristics, Ductile can be used to dress up indoor walls in much swifter, more effortless style, thanks to its 6mm thickness and lightweight properties.

The ceramic panels can easily be precision cut or drilled using standard drill bits and cutting discs saving you time and money.

The Ductile ceramic panel series combines all the beauty of our collections with new properties guaranteed to simplify the tile-laying process in both new-build and refurbishment projects.

LIGHTER - Thanks to their slimline 6mm thickness.