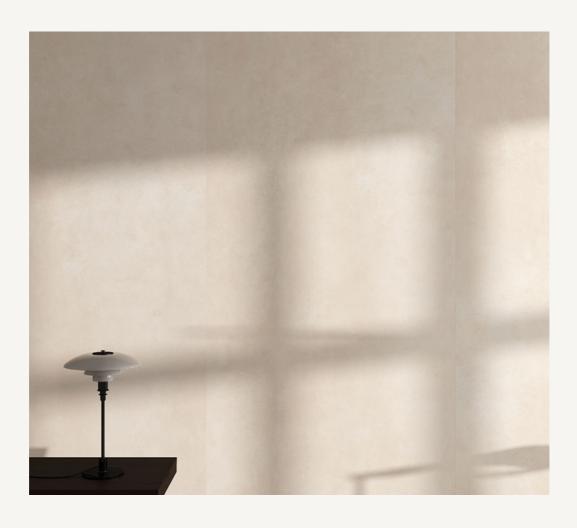

Oversize ceramic panels in 900x2700mm format. 6mm thickness. Available in various colours and suitable for walls only.

TIENTO

03 9510 5055 hello@tiento.com.au TIENTO.COM.AU

The Ductile 6mm ceramic panel series stands out for its versatility and simplified installation process.

A new ceramic material with special characteristics, Ductile can be used to dress up indoor walls in much swifter, more effortless style, thanks to its 6mm thickness and lightweight properties.

The ceramic panels can easily be precision cut or drilled using standard drill bits and cutting discs saving you time and money.