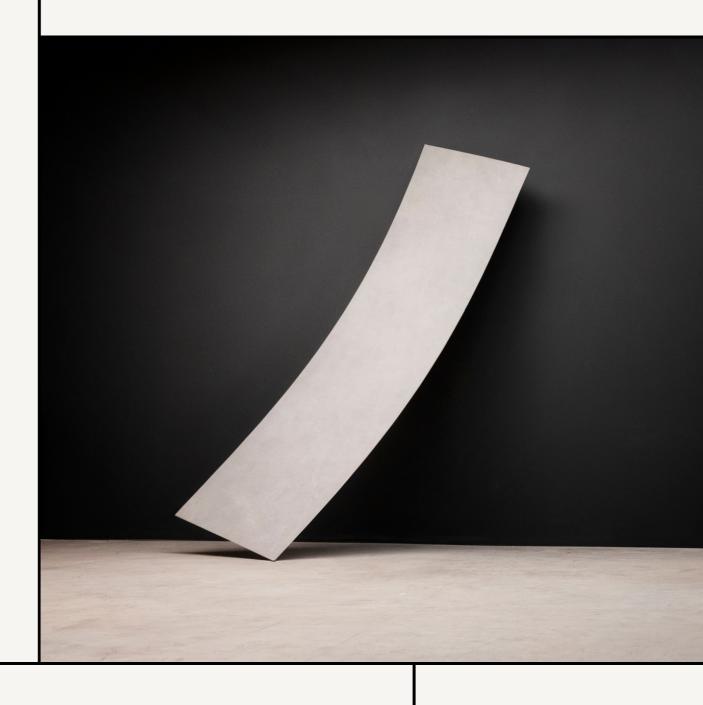

Oversize ceramic panels in 900x2700mm format. 6mm thickness. Available in various colours and suitable for walls only.

TIENTO

03 9510 5055 hello@tiento.com.au TIENTO.COM.AU

The Ductile 6mm ceramic panel series stands out for its versatility and simplified installation process.

A new ceramic material with special characteristics, Ductile can be used to dress up indoor walls in much swifter, more effortless style, thanks to its 6mm thickness and lightweight properties.

The ceramic panels can easily be precision cut or drilled using standard drill bits and cutting discs saving you time and money.

The Ductile ceramic panel series combines all the beauty of our collections with new properties guaranteed to simplify the tile-laying process in both new-build and refurbishment projects.

LIGHTER - Thanks to their slimline 6mm thickness.