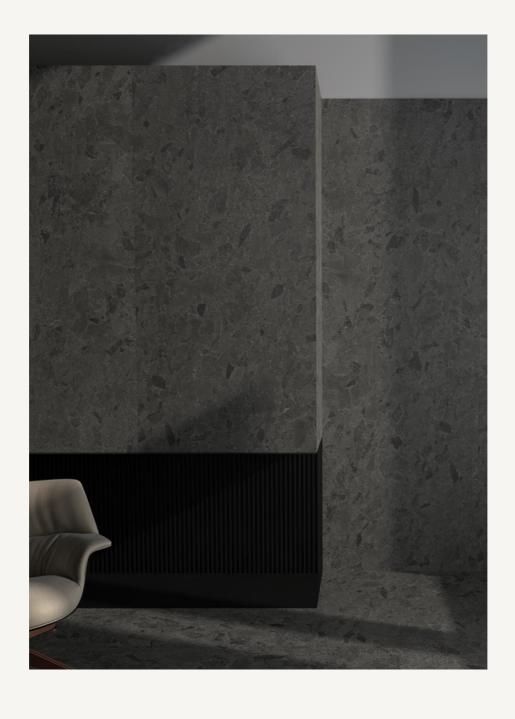

ties.

The ceramic panels can easily be precision cut or drilled using standard drill bits and cutting discs saving you time and money.



The Ductile ceramic panel series combines all the beauty of our collections with new properties guaranteed to simplify the tile-laying process in both new-build and refurbishment projects.

LIGHTER - Thanks to their slimline 6mm thickness.

SWIFTER – Their formula offsets surface stress, making any cutting work much swifter and cleaner.

EASIER – The tiles' Ductile properties make them easy to lay, avoiding the need for expensive tile adhesives.

ECO-FRIENDLY – Due to the big reduction in emissions from the manufacturing and transport processes.

Made in Spain. Suitable for walls only.



#### KOVO







#### **BEREN**















#### **EME**







#### **BLANC**



INVISIBLE



**GUBI** 













# TIENTO

03 9510 5055 hello@tiento.com.au TIENTO.COM.AU