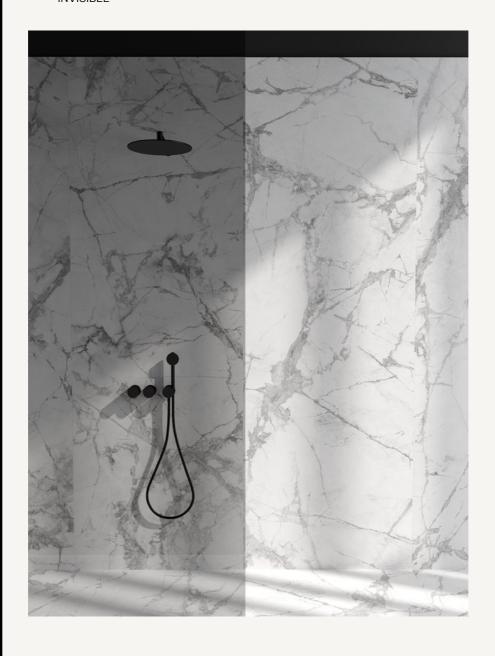

asily be precision cut or drilled using standard drill bits and cutting discs saving you time and money.



The Ductile ceramic panel series combines all the beauty of our collections with new properties guaranteed to simplify the tile-laying process in both new-build and refurbishment projects.

LIGHTER - Thanks to their slimline 6mm thickness.

SWIFTER – Their formula offsets surface stress, making any cutting work much swifter and cleaner.

EASIER – The tiles' Ductile properties make them easy to lay, avoiding the need for expensive tile adhesives.

ECO-FRIENDLY – Due to the big reduction in emissions from the manufacturing and transport processes.

Made in Spain. Suitable for walls only.



#### KOVO







#### **BEREN**















#### **EME**







#### **BLANC**



INVISIBLE



**GUBI** 













# TIENTO

03 9510 5055 hello@tiento.com.au TIENTO.COM.AU