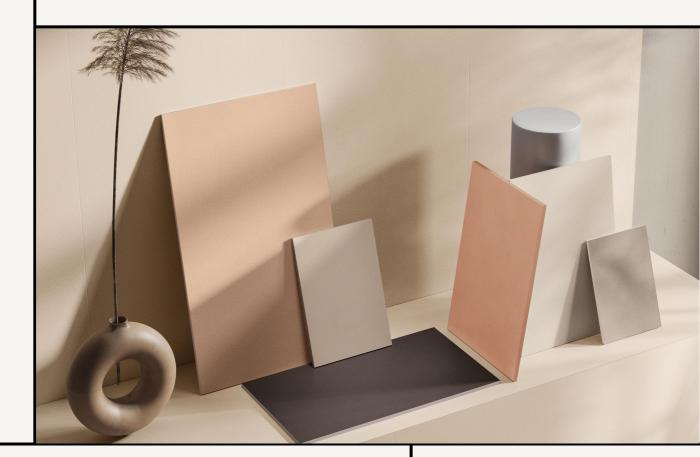

## TIENTO

03 9510 5055 hello@tiento.com.au

| SIZES(MM):<br>R10 finish – 300×600, 600×600, 600×1200 and 1200×1200.<br>R11 external finish – 300×600 and 600×600. |              |  |       |  |
|--------------------------------------------------------------------------------------------------------------------|--------------|--|-------|--|
| COLOURS:                                                                                                           |              |  |       |  |
| WHITE                                                                                                              | ECRU         |  | TAUPE |  |
| ROSE                                                                                                               | СОТТО        |  | DARK  |  |
|                                                                                                                    |              |  |       |  |
|                                                                                                                    | 03 9510 5055 |  |       |  |