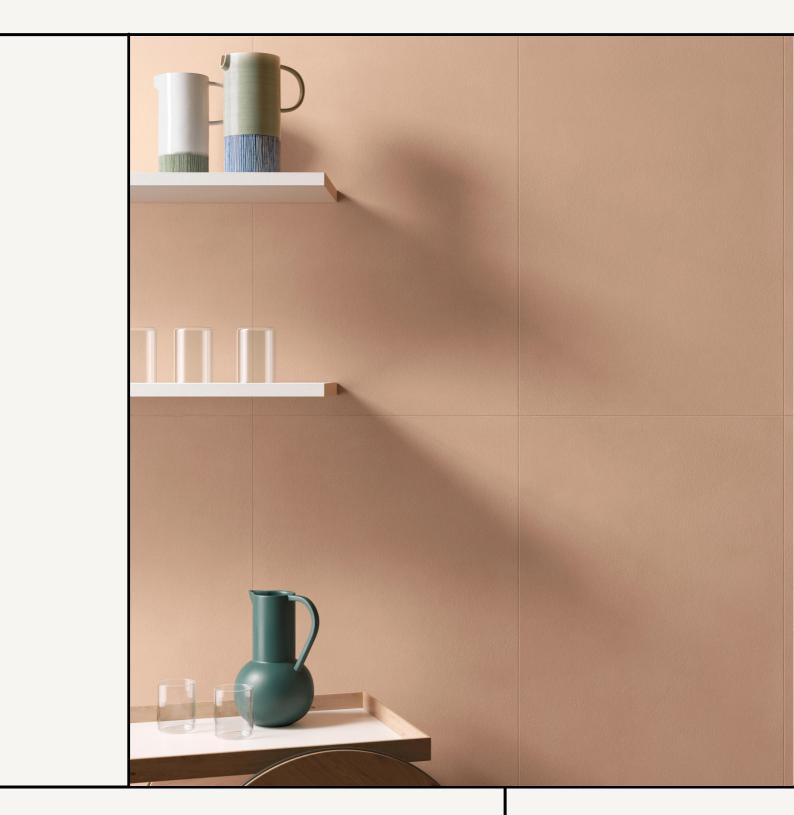

# TIENTO

Evoke the fascinating terracotta colours of the desert and the charm of the Middle Eastern kasbahs with Overclay, a collection of porcelain tiles with an authentic and sophisticated appeal.

The series is completed with the Petra Warm decor, boasting innovative nuances of colour with graceful, material waves in warm variants.

Made in Italy. Rectified edge. Available in R10 and R11 finish, making it suitable for interior and exterior floors and walls. 9mm thickness.