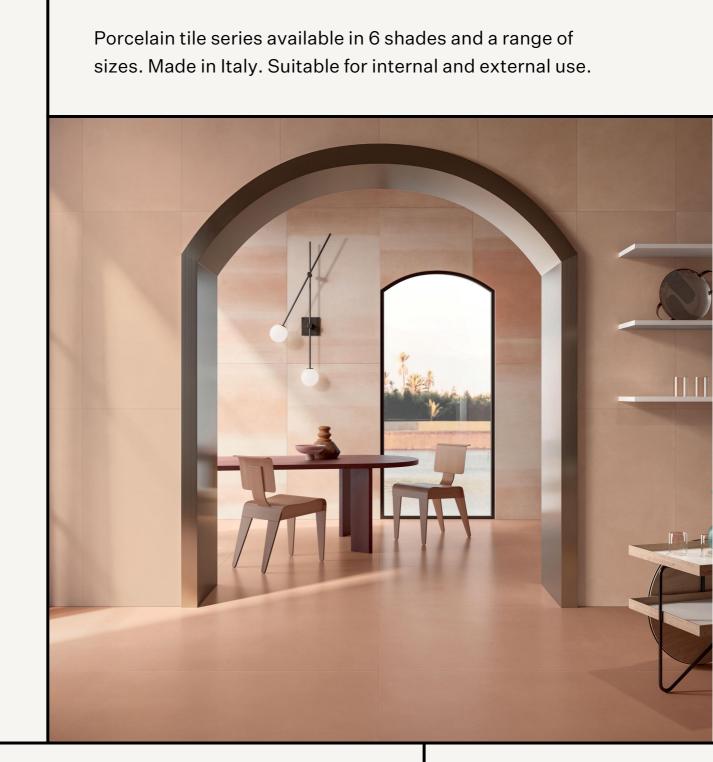

# TIENTO

Evoke the fascinating terracotta colours of the desert and the charm of the Middle Eastern kasbahs with Overclay, a collection of porcelain tiles with an authentic and sophisticated appeal.

The series is completed with the Petra Warm decor, boasting innovative nuances of colour with graceful, material waves in warm variants.

Made in Italy. Rectified edge. Available in R10 and R11 finish, making it suitable for interior and exterior floors and walls. 9mm thickness.