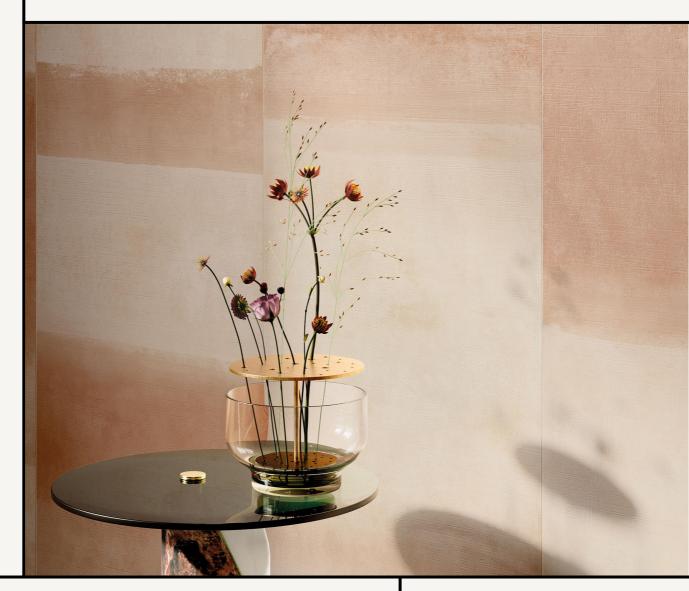

TIENTO

03 9510 5055 hello@tiento.com.au

SIZE(MM): 600x1200 Petra Warm Decor feature tile. R10 finish. Suitable for floors and walls.