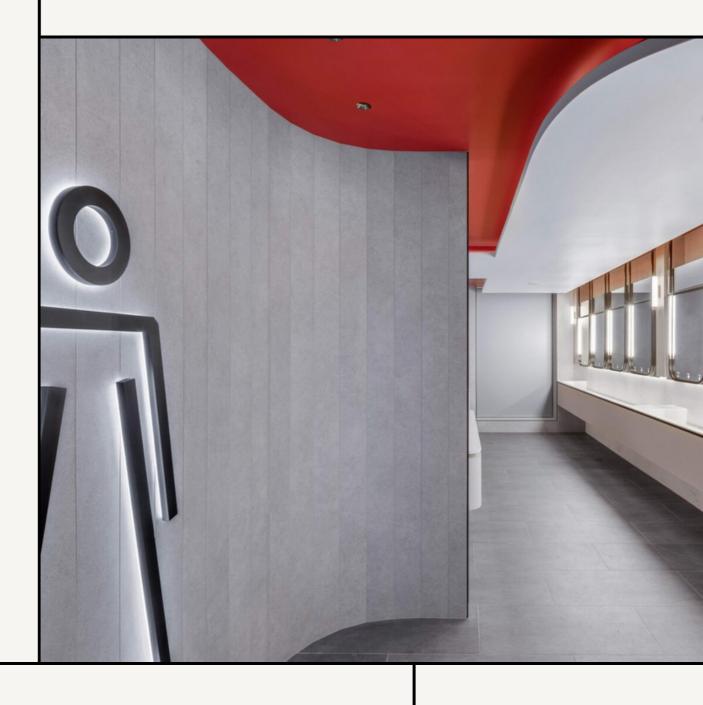

The essence of the Kovo series is inspired by polished cement. The collection has formats up to 900x2700mm.

TIENTO

03 9510 5055 hello@tiento.com.au TIENTO.COM.AU

The essence of the Kovo series is inspired by polished cement. The surface of the material has been worked to offer the maximum performance, both indoors and outdoors, presenting a timeless design.

The collection has formats of great dimension, up to 900x2700mm. Made in Spain. Rectified edge. Suitable for internal and external floors and walls. Available in R9 natural or P5 antislip finish.

TIENTO

Ductile lightweight ceramic wall panel 900×2700, 6mm thick, suitable for walls only..