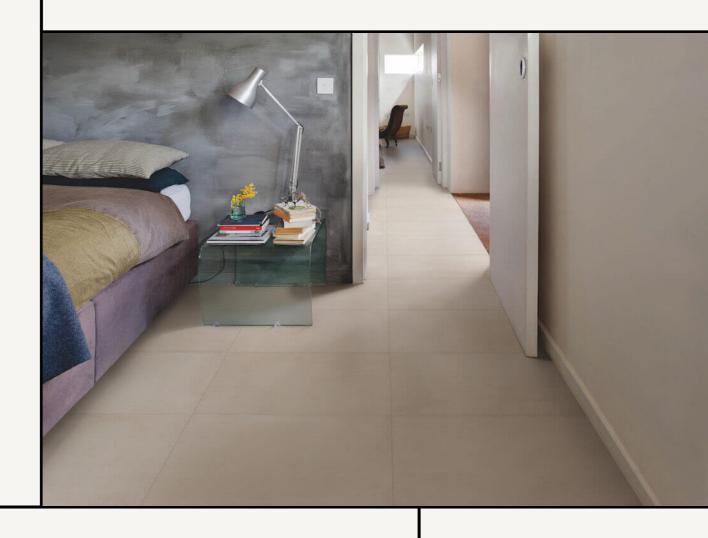

A soft cement look porcelain tile series available in 5 shades and a range of sizes. Made in Italy.

TIENTO

03 9510 5055 hello@tiento.com.au TIENTO.COM.AU

A contemporary style concrete-look porcelain tile. Ideal for redesigning spaces where everything is perfectly balanced.

Made in Italy. Rectified edge. Suitable for floors and walls in P3 finish.

Also available to order in P4 finish.