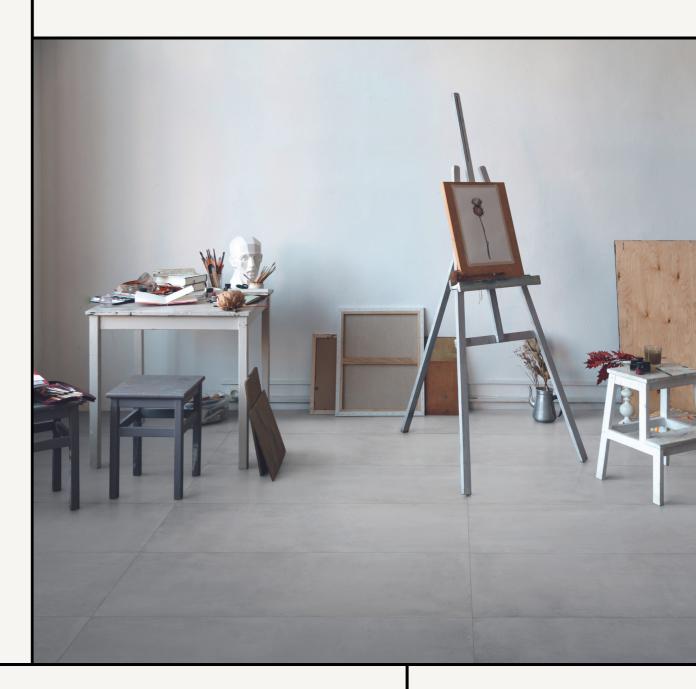

A soft cement look porcelain tile series available in 5 shades and a range of sizes. Made in Italy.

TIENTO

03 9510 5055 hello@tiento.com.au TIENTO.COM.AU

A contemporary style concrete-look porcelain tile. Ideal for redesigning spaces where everything is perfectly balanced.

Made in Italy. Rectified edge. Suitable for floors and walls in P3 finish.

Also available to order in P4 finish.