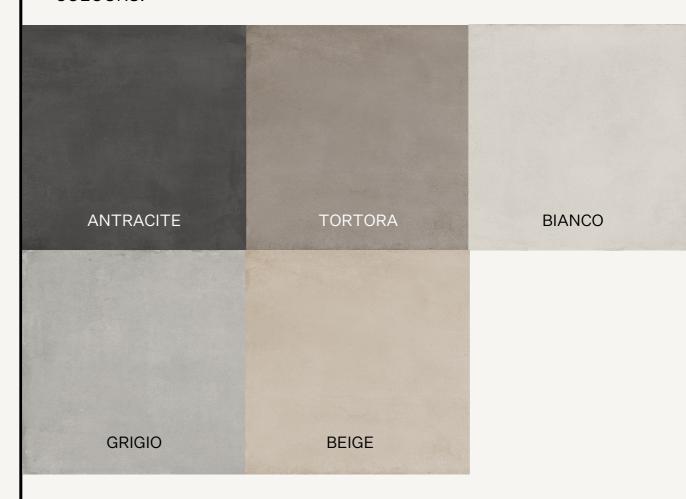

A soft cement look porcelain tile series available in 5 shades and a range of sizes. Made in Italy.



TIENTO

03 9510 5055 hello@tiento.com.au TIENTO.COM.AU

A contemporary style concrete-look porcelain tile. Ideal for redesigning spaces where everything is perfectly balanced.

Made in Italy. Rectified edge. Suitable for floors and walls in P3 finish.

Also available to order in P4 finish.



## TIENTO

03 9510 5055 hello@tiento.com.au TIENTO.COM.AU

#### SIZES(MM):

600×600, 600×1200 and 300×600. 10mm thick. External R11 finish available in 300x600. 10mm thick.

Complete the look with the matching 50×50 mosaic.

#### **COLOURS:**





# TIENTO

03 9510 5055 hello@tiento.com.au TIENTO.COM.AU