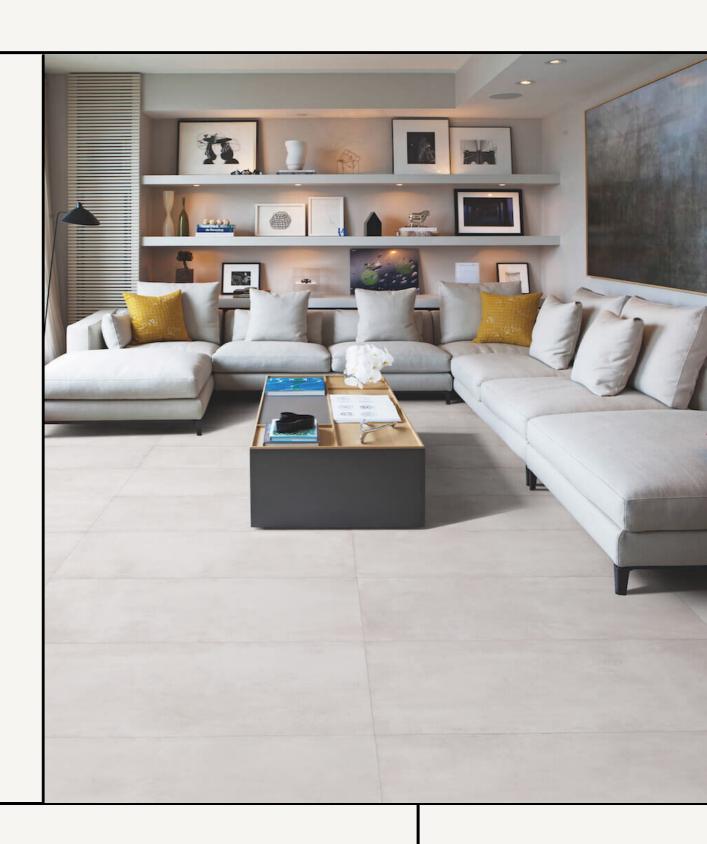

A soft cement look porcelain tile series available in 5 shades and a range of sizes. Made in Italy.

TIENTO

03 9510 5055 hello@tiento.com.au TIENTO.COM.AU

A contemporary style concrete-look porcelain tile. Ideal for redesigning spaces where everything is perfectly balanced.

Made in Italy. Rectified edge. Suitable for floors and walls in P3 finish.

Also available to order in P4 finish.