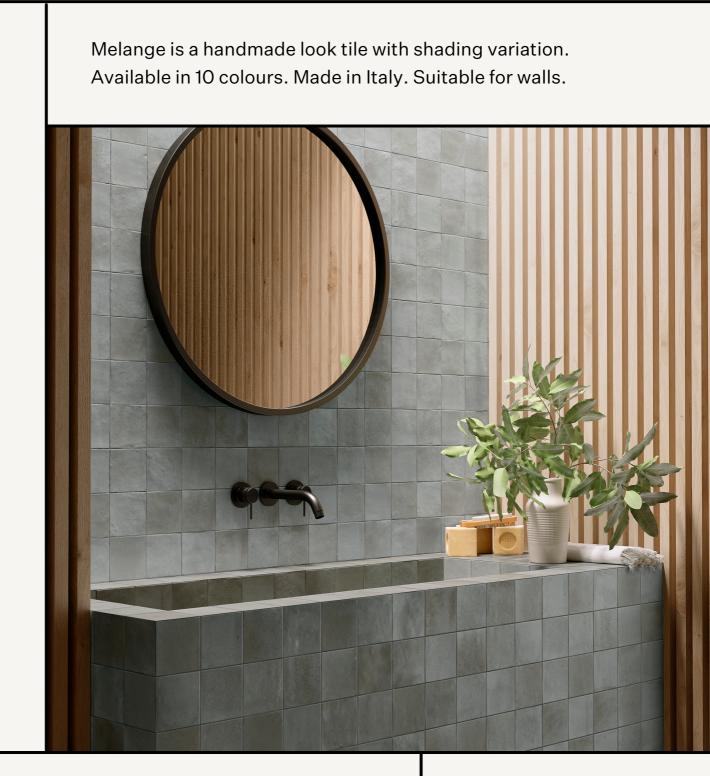

# TIENTO

Melange is a handmade look series available in a range of ten colours. This 100×100 square format has strong shade variation between each tile for the creation of unique walls that will elevate any space.

This series is a beautiful replication of the traditional handmade Moroccan Zellige range.

Made in Italy. Suitable for walls only.