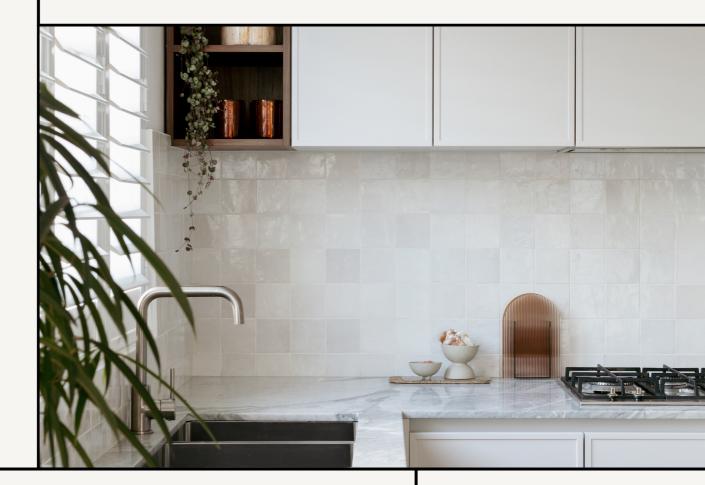

# TIENTO

Melange is a handmade look series available in a range of ten colours. This 100×100 square format has strong shade variation between each tile for the creation of unique walls that will elevate any space.

This series is a beautiful replication of the traditional handmade Moroccan Zellige range.

Made in Italy. Suitable for walls only.