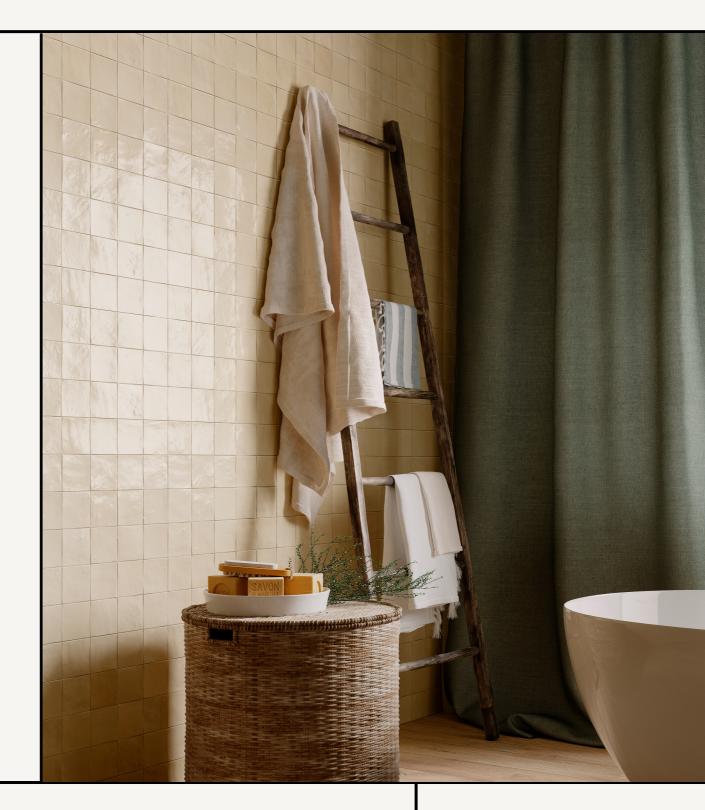

# TIENTO

Melange is a handmade look series available in a range of ten colours. This 100×100 square format has strong shade variation between each tile for the creation of unique walls that will elevate any space.

This series is a beautiful replication of the traditional handmade Moroccan Zellige range.

Made in Italy. Suitable for walls only.