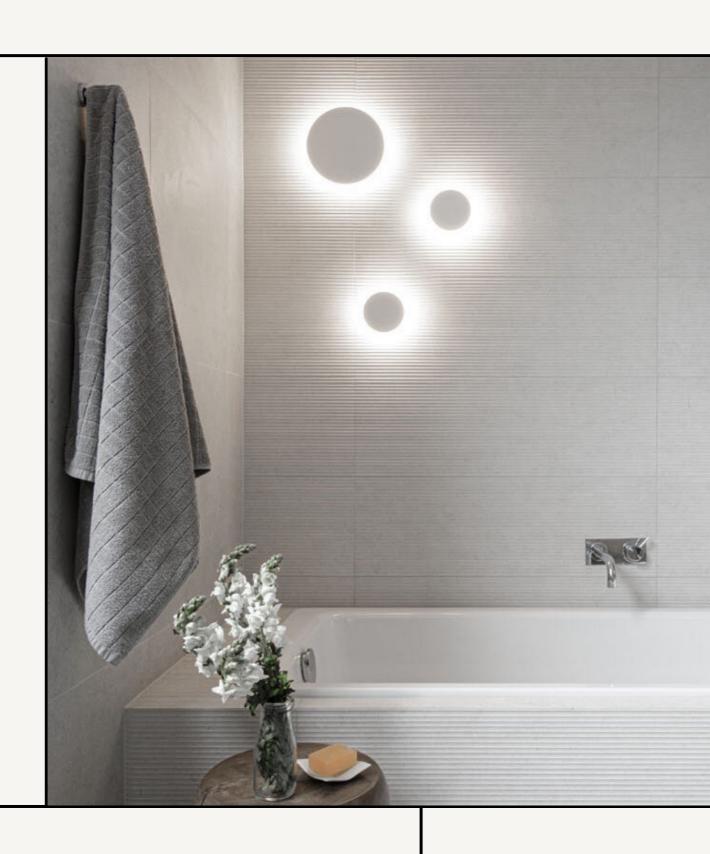

# BEREN WALL SERIES

A 3D ceramic wall tile series available in 3 different textures and 4 shades. 300x900mm format. Made in Spain

TIENTO

#### BEREN WALL SERIES

The Beren Wall series references the Portuguese and Catalan limestones and is a compliment to the Beren porcelain tile range. Without losing the minimalist and refined look that characterises this series, the stone has been worked differently to grant a bush hammered subtle finish to the set, resulting in four new brighter tones. The collection proposes three textures in 300x900mm format:

Dot, which highlights the bush hammered texture of stone Saw, representing the engraved effect of horizontal lines Six, forming a distracted network of regular hexagons

Made in Spain. Rectified edge. Ceramic tile suitable for walls only.