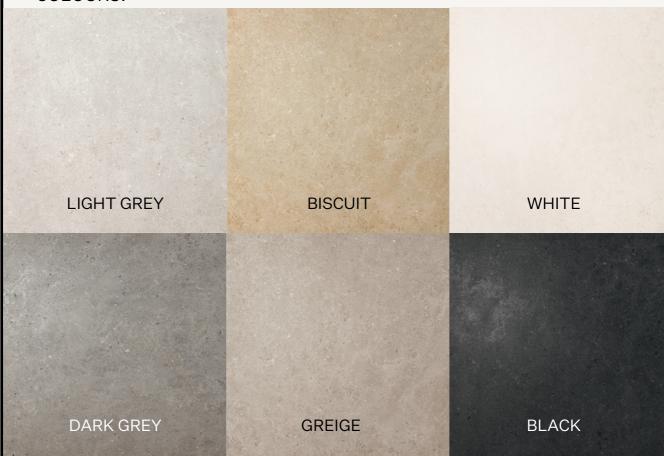

choose from. It is capable of creating sophisticated settings with its large format pieces, up to 900x2700mm in size.

Made in Spain. Suitable for internal and external floors and walls. Available in three finishes to suit your project - R9 natural, R10 bush hammered or P5 anti-slip.

This series is complemented by the Beren Wall series, a 300x900 ceramic feature wall tile available in three different 3D textures.



TIENTO

#### SIZES(MM):

9mm thick tile - 600×600, 450×900, 300×600, 900×900, 600×1200 and 1200×1200. Available in R9 natural, R10 bush hammered or P5 anti-slip finish.

6mm thick Ductile lightweight ceramic panel in 900×2700 format. Suitable for walls only.

20mm R11 external paver available in 900×900 and 1200×1200. Available in all colours except Black.

#### **COLOURS:**



# BEREN WALL SERIES

A 3D ceramic wall tile series available in 3 different textures and 4 shades. 300x900mm format. Made in Spain



TIENTO

#### BEREN WALL SERIES

The Beren Wall series references the Portuguese and Catalan limestones and is a compliment to the Beren porcelain tile range. Without losing the minimalist and refined look that characterises this series, the stone has been worked differently to grant a bush hammered subtle finish to the set, resulting in four new brighter tones. The collection proposes three textures in 300x900mm format:

Dot, which highlights the bush hammered texture of stone Saw, representing the engraved effect of horizontal lines Six, forming a distracted network of regular hexagons

Made in Spain. Rectified edge. Ceramic tile suitable for walls only.