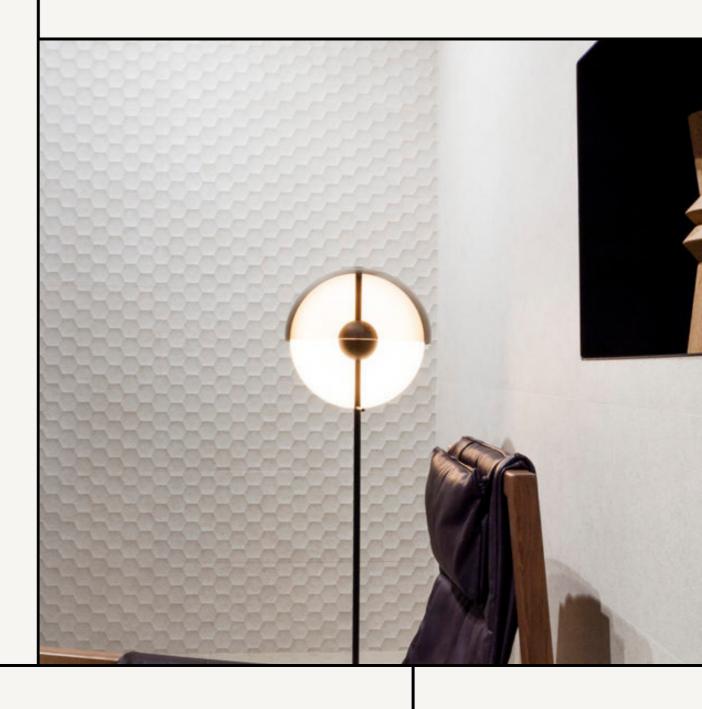

# BEREN WALL SERIES

A 3D ceramic wall tile series available in 3 different textures and 4 shades. 300x900mm format. Made in Spain

TIENTO

#### BEREN WALL SERIES

The Beren Wall series references the Portuguese and Catalan limestones and is a compliment to the Beren porcelain tile range. Without losing the minimalist and refined look that characterises this series, the stone has been worked differently to grant a bush hammered subtle finish to the set, resulting in four new brighter tones. The collection proposes three textures in 300x900mm format:

Dot, which highlights the bush hammered texture of stone Saw, representing the engraved effect of horizontal lines Six, forming a distracted network of regular hexagons

Made in Spain. Rectified edge. Ceramic tile suitable for walls only.

# BEREN WALL SERIES

COLOURS (left to right): White, Light Grey, Biscuit, & Dark Grey.