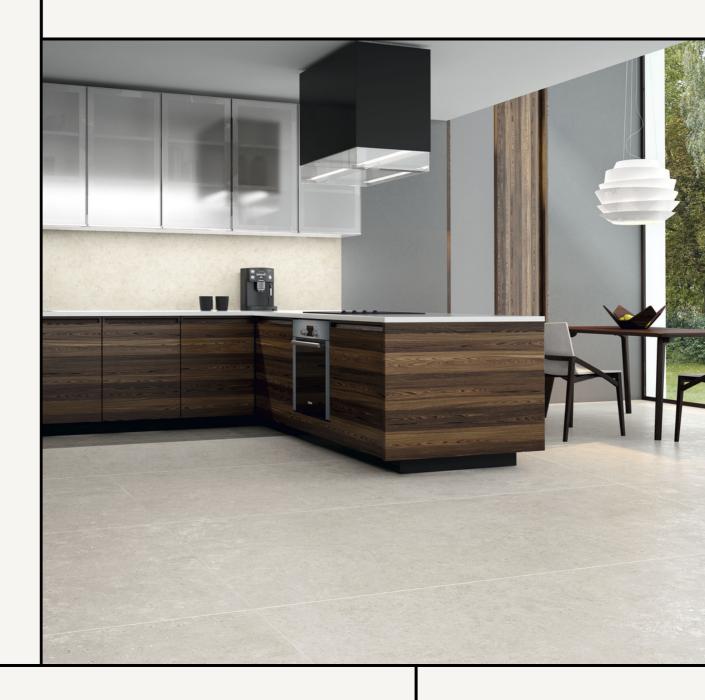

A complete and versatile porcelain tile series available in many shades and a range of sizes and formats. Made in Spain.

TIENTO

Taking its name from Portuguese and Catalan limestone, Beren is a matt finish porcelain tile with subtle spots of grains and fossils. Available in a careful selection of surfaces for internal and external use, with many timeless stony colours to choose from. It is capable of creating sophisticated settings with its large format pieces, up to 900x2700mm in size.

Made in Spain. Suitable for internal and external floors and walls. Available in three finishes to suit your project - R9 natural, R10 bush hammered or P5 anti-slip.

This series is complemented by the Beren Wall series, a 300x900 ceramic feature wall tile available in three different 3D textures.