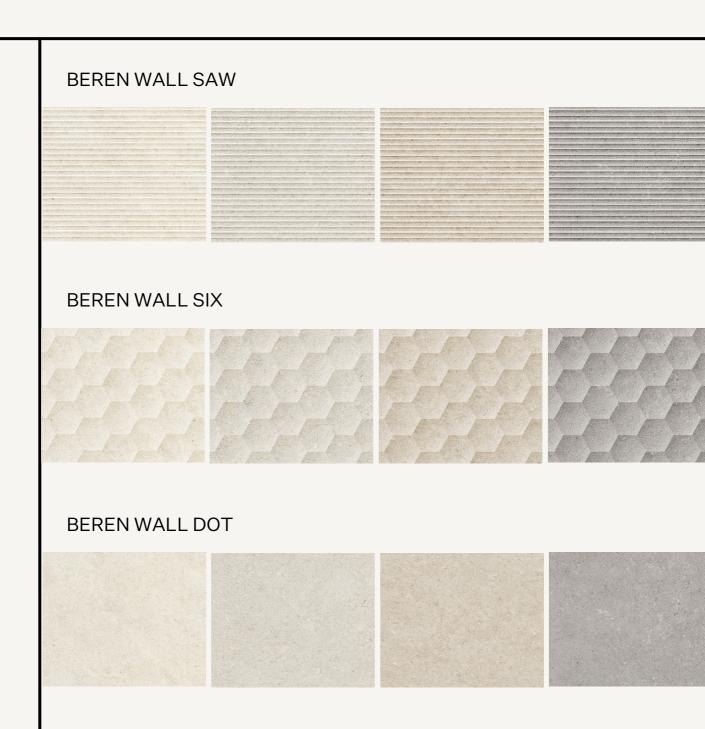

# BEREN WALL SERIES

A 3D ceramic wall tile series available in 3 different textures and 4 shades. 300x900mm format. Made in Spain

TIENTO

#### BEREN WALL SERIES

The Beren Wall series references the Portuguese and Catalan limestones and is a compliment to the Beren porcelain tile range. Without losing the minimalist and refined look that characterises this series, the stone has been worked differently to grant a bush hammered subtle finish to the set, resulting in four new brighter tones. The collection proposes three textures in 300x900mm format:

Dot, which highlights the bush hammered texture of stone Saw, representing the engraved effect of horizontal lines Six, forming a distracted network of regular hexagons

Made in Spain. Rectified edge. Ceramic tile suitable for walls only.

# BEREN WALL SERIES

COLOURS (left to right): White, Light Grey, Biscuit, & Dark Grey.